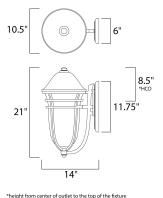

## MEASUREMENTS

BACK PLATE : 6 HANGING WEIGHT : 9 LAMPING INPUT VOLTAGE : 120V BULB : 1 x 6 BULB INCLUDED : (Not 1 DIMMABLE : Yes

DIMENSION

: 10.5" W x 21" H x 14" Ext : 6" W x 11.75" H x 8.5" HCO : 9.33 lb