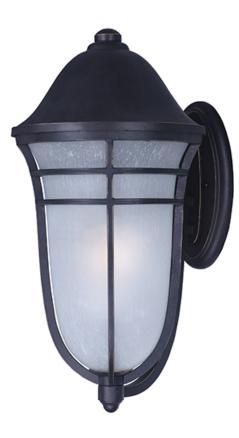

## PRODUCT DESCRIPTION

The Westport Collection of outdoor lighting fixtures gives you the ability to pierce the darkness, enhancing the look of your home. Designed in an Artesian Bronze finished and a Wisp glass, you are sure to gain that desire.

## FINISHES OPTION

Artesian Bronze

**GLASS** Wisp WP

MATERIAL Die Cast Aluminum

RATINGS Wet Location

ADDITIONAL OPERATING TEMPERATURE: -20°C (-4°F), 40°C (104°F)

Always consult a qualified electrician before installing any lighting product.