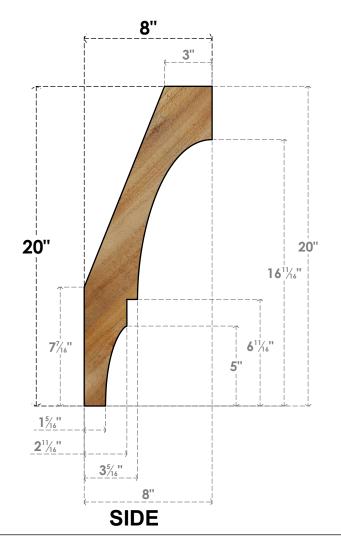

## BRC04X08X20BOA00RWR

4"W X 8"D X 20"H BALBOA ROUGH SAWN BRACE, WESTERN RED CEDAR

## **NOTES**

- 1. INSTALLATION TO BE COMPLETED IN ACCORDANCE WITH MANUFACTURER'S SPECIFICATIONS. 2. DRAWING MAY NOT BE TO SCALE

- 3. THIS DRAWING IS INTENDED FOR DESIGN AND PLANNING PURPOSES ONLY.
  4. ALL INFORMATION CONTAINED HEREIN WAS CURRENT AT THE TIME OF DEVELOPMENT BUT MUST BE REVIEWED AND APPROVED BY THE PRODUCT MANUFACTURER TO BE CONSIDERED ACCURATE.
- 5. PRODUCTS ARE NOT KILN DRIED. THIS ITEM IS UNIQUE AND WILL CONTAIN THE NATURAL VARIATIONS THAT THE WOOD SPECIES OFFERS. THIS MAY RESULT IN VARIATIONS UP TO 1/4"