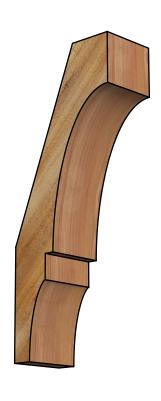

## BRC04X08X20BOA00RWR

4"W X 8"D X 20"H BALBOA ROUGH SAWN BRACE, WESTERN RED CEDAR