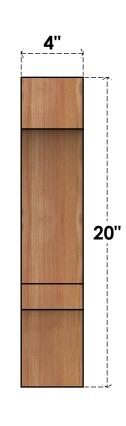

## BRC04X08X20BOA00RWR

4"W X 8"D X 20"H BALBOA ROUGH SAWN BRACE, WESTERN RED CEDAR

## **FRONT**

**EKENA MILLWORK** 2300 WEST MAIN ST. CLARKSVILLE, TX 75426 TOLL FREE: 866-607-0453 WWW.EKENAMILLWORK.COM