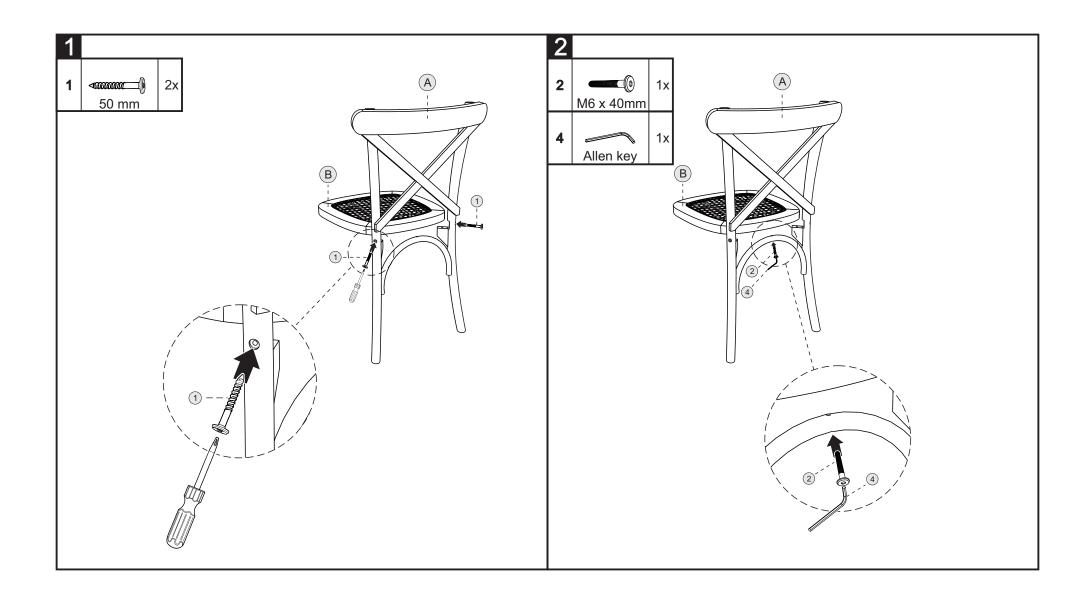

## Part List And Hardware List

| PIECE | DESCRIPTION              | PICTURE         | QUANTITY |
|-------|--------------------------|-----------------|----------|
| A     | Back Rest                |                 | 1x       |
| В     | Seat Frame               |                 | 1x       |
| С     | Foot Connection<br>Right |                 | 1x       |
| D     | Foot Connection<br>Left  |                 | 1x       |
| Е     | Front Leg                |                 | 1x       |
| 1     | Coarse Screw             | <b>√‱</b> 50 mm | 2x       |
| 2     | Jcbc Screw               | M6 x 40mm       | 8x       |
| 3     | Screw                    | 30mm            | 4x       |
| 4     | Allen Key                | M4              | 1x       |

Do not tighten every single screw until all screws are fitted into all holes, so that all screws fitted can be tightened together