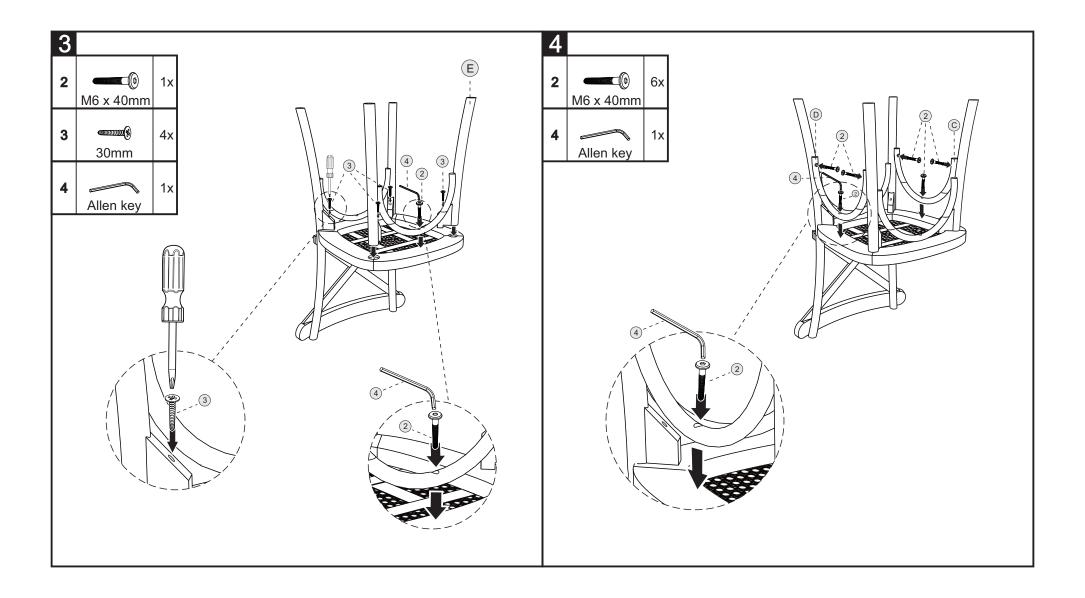

## Part List And Hardware List

| PIECE | DESCRIPTION              | PICTURE         | QUANTITY |
|-------|--------------------------|-----------------|----------|
| A     | Back Rest                |                 | 1x       |
| В     | Seat Frame               |                 | 1x       |
| С     | Foot Connection<br>Right |                 | 1x       |
| D     | Foot Connection<br>Left  |                 | 1x       |
| Е     | Front Leg                |                 | 1x       |
| 1     | Coarse Screw             | <b>√‱</b> 50 mm | 2x       |
| 2     | Jcbc Screw               | M6 x 40mm       | 8x       |
| 3     | Screw                    | 30mm            | 4x       |
| 4     | Allen Key                | M4              | 1x       |

Do not tighten every single screw until all screws are fitted into all holes, so that all screws fitted can be tightened together