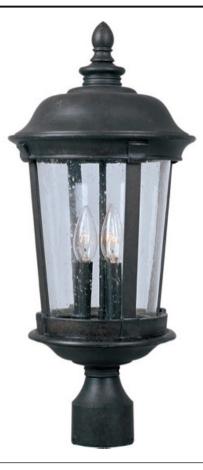

## **PRODUCT DESCRIPTION**

Dover Cast is a traditional, Mediterranean style collection from Maxim Lighting International in Bronze finish with Seedy glass.

GLASS Seedy CD

MATERIAL Die Cast Aluminum

RATINGS cETLus Wet Location

ADDITIONAL OPERATING TEMPERATURE: -20°C (-4°F), 40°C (104°F)

PHOTOMETIC: Report Found Online

Always consult a qualified electrician before installing any lighting product.