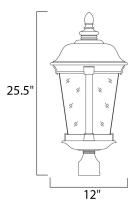

## **MEASUREMENTS**

DIMENSION

BULB

: 12" L x 12" W x 25.5" H : 8.38 lb HANGING WEIGHT

LAMPING INPUT VOLTAGE : 120V

: 3 x 40W Incandescent E12 Candelabra , 120W Total BULB INCLUDED : (Not Included) DIMMABLE :Yes