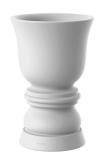

# **SUAVE PLANTER Ø42×65 cm**

#### **Description**

Pot made of polyethylene resin by rotational moulding. 100% Recyclable. Item suitable for indoor and outdoor use. Available in different finishes.