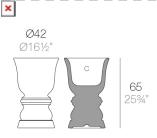

# **SUAVE PLANTER Ø42×65 cm**

#### Weight

6.39 Kg

SUAVE Maceta 0,65m SUAVE Planter 253/4" Capacidad 17,5 litros Capacity 4½ gal