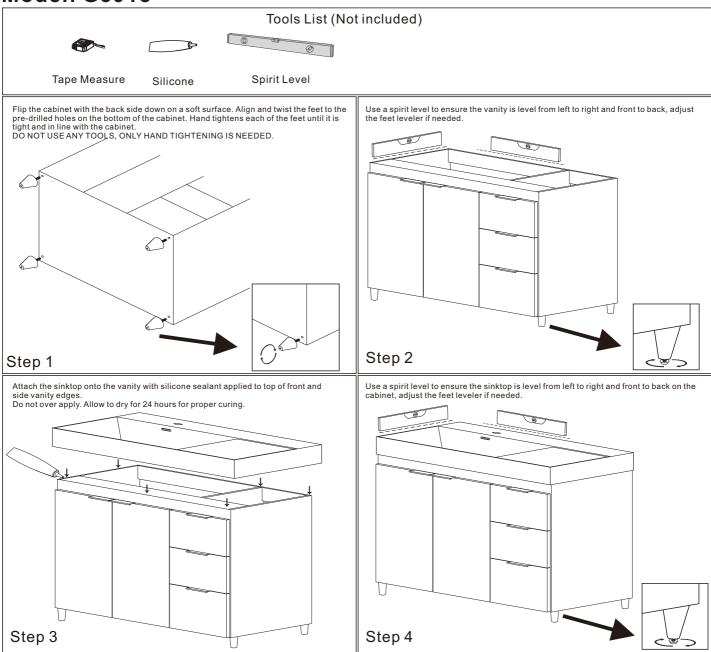

NOTE: SINK STYLE, SHAPE, FAUCET HOLES, CUTOUT ON TOP, VANITY MAY VARY FROM THE PICTURE ABOVE. INSTRUCTIONAL PURPOSE ONLY.