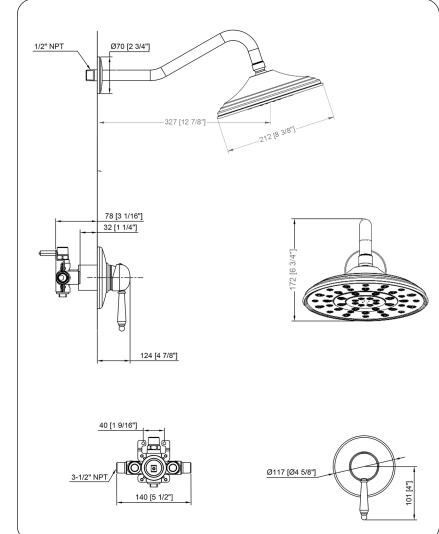

# NOVATTO

TBS-180200RB DISK Shower Set w/ Round Tiered Showerhead -Oil Rubbed Bronze

Requested By: \_\_\_\_\_

Specific Features: \_\_\_\_\_

### STANDARD SPECIFICATIONS:

- 8" round tiered shower head
- High-grade soft rubber nozzles
- Easily wipe away any mineral build-up
- Solid brass base material
- Oil rubbed bronze finish
- Swivel adapter for perfect tilt/angle
- 2.5GPM