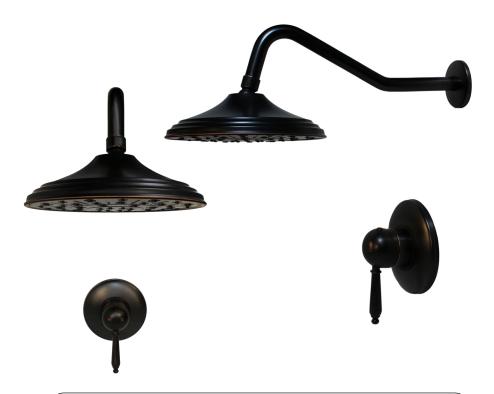

# NOVATTO

TBS-180200RB DISK Shower Set w/ Round Tiered Showerhead -Oil Rubbed Bronze

Requested By: \_\_\_\_\_

Specific Features: \_\_\_\_\_

### STANDARD SPECIFICATIONS:

- 8" round tiered shower head
- High-grade soft rubber nozzles
- Easily wipe away any mineral build-up
- Solid brass base material
- Oil rubbed bronze finish
- Swivel adapter for perfect tilt/angle
- 2.5GPM