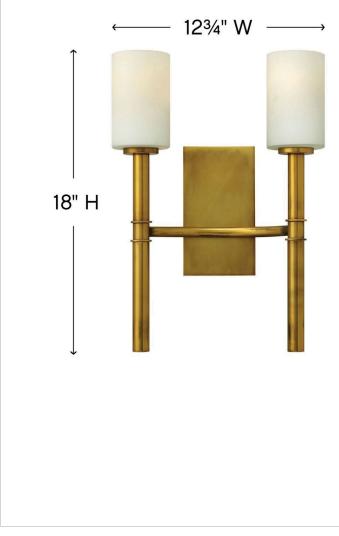

## 3582VS

TWO LIGHT SCONCE

Margeaux's transitional style and formal presence are reinforced by cast transitional double ring details and etched opal shades that emit a soft glow.

| DETAILS   |               |
|-----------|---------------|
| FINISH:   | Vintage Brass |
| MATERIAL: | Steel         |
| GLASS:    | Etched Opal   |

| DIMENSIONS     |             |
|----------------|-------------|
| WIDTH:         | 12.8"       |
| HEIGHT:        | 18"         |
| WEIGHT:        | 4lb         |
| BACK PLATE:    | 4.5"W X 8"H |
| EXTENSION:     | 5.8"        |
| TOP TO OUTLET: | 9.5"        |