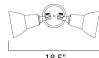

# **MEASUREMENTS**

: 18.5" W x 10.5" H x 9.5" Ext DIMENSION BACK PLATE : 5" W x 5" H x 3" HCO

HANGING WEIGHT : 1.9 lb