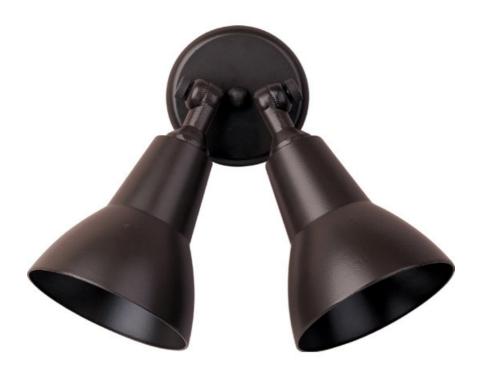

#### **PRODUCT DESCRIPTION**

Maxim Lighting's commitment to both the residential lighting and the home building industries will assure you a product line focused on your lighting needs. With Maxim Lighting you will find quality product that is well designed, well priced and readily available.

#### **FINISHES OPTION**

Tawny Bronze

White

### MATERIAL

Die Cast Aluminum