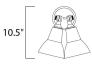

# **MEASUREMENTS**

: 18.5" W x 10.5" H x 9.5" Ext DIMENSION BACK PLATE : 5" W x 5" H x 3" HCO

HANGING WEIGHT : 1.9 lb