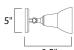

# **MEASUREMENTS**

: 18.5" W x 10.5" H x 9.5" Ext DIMENSION BACK PLATE : 5" W x 5" H x 3" HCO

HANGING WEIGHT : 1.9 lb