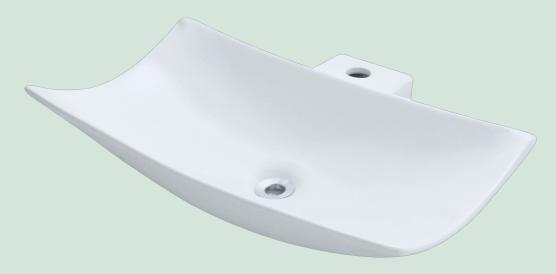

# V240-WHITE Vessel Sink

## Porcelain

Our porcelain sinks are made of true vitreous china and are triple glazed to create the strongest sink you will find. All of our porcelain sinks are covered by a limited lifetime warranty. All undermount sinks come with a cardboard cutout template and mounting hardware.

23 1/4" x 16 1/8" x 5 7/8" Vessel Installation True Vitreous China No Hardware Needed Limited Lifetime Warranty