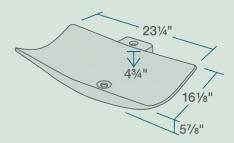

23 1/4" x 16 1/8" x 5 7/8" Vessel Installation True Vitreous China No Hardware Needed Limited Lifetime Warranty