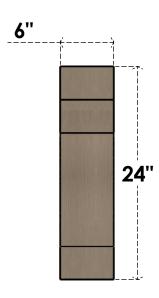

## ITEM NUMBER: CORU06X24X24MEDRCPR

6"W X 24"D X 24"H SERIES 1 THIN MEDITERRANEAN ROUGH CEDAR TIMBERTHANE FAUX WOOD CORBEL, PRIMED

## **SIDE PROFILE**

**FRONT PROFILE** 

**ISOMETRIC** 

**EKENA MILLWORK** 2300 WEST MAIN ST. CLARKSVILLE, TX 75426 TOLL FREE: 866-607-0453 WWW.EKENAMILLWORK.COM

GENERATED DATE: 01/27/2023

- 1. INSTALLATION TO BE COMPLETED IN ACCORDANCE WITH MANUFACTURER'S SPECIFICATIONS.
  2. DRAWING MAY NOT BE TO SCALE
  3. THIS DRAWING IS INTENDED FOR DESIGN AND PLANNING PURPOSES ONLY.
  4. ALL INFORMATION CONTAINED HEREIN WAS CURRENT AT THE TIME OF DEVELOPMENT BUT MUST BE REVIEWED AND APPROVED BY THE PRODUCT MANUFACTURER TO BE CONSIDERED ACCURATE.
- 5. TIMBERTHANE ARCHITECTURAL PRODUCTS ARE MADE FROM HIGH DENSITY URETHANE AND COME FACTORY PRIMED