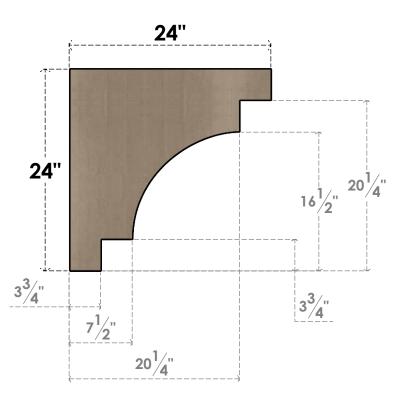

## ITEM NUMBER: CORU06X24X24MEDRCPR

6"W X 24"D X 24"H SERIES 1 THIN MEDITERRANEAN ROUGH CEDAR TIMBERTHANE FAUX WOOD CORBEL, PRIMED

## **SIDE PROFILE**

**FRONT PROFILE** 

**ISOMETRIC** 

**EKENA MILLWORK** 2300 WEST MAIN ST. CLARKSVILLE, TX 75426 TOLL FREE: 866-607-0453 WWW.EKENAMILLWORK.COM

GENERATED DATE: 01/27/2023

- 1. INSTALLATION TO BE COMPLETED IN ACCORDANCE WITH MANUFACTURER'S SPECIFICATIONS.
  2. DRAWING MAY NOT BE TO SCALE
  3. THIS DRAWING IS INTENDED FOR DESIGN AND PLANNING PURPOSES ONLY.
  4. ALL INFORMATION CONTAINED HEREIN WAS CURRENT AT THE TIME OF DEVELOPMENT BUT MUST BE REVIEWED AND APPROVED BY THE PRODUCT MANUFACTURER TO BE CONSIDERED ACCURATE.
- 5. TIMBERTHANE ARCHITECTURAL PRODUCTS ARE MADE FROM HIGH DENSITY URETHANE AND COME FACTORY PRIMED