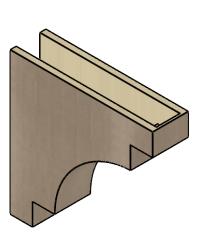

## ITEM NUMBER: CORU06X24X24MEDRCPR

6"W X 24"D X 24"H SERIES 1 THIN MEDITERRANEAN ROUGH CEDAR TIMBERTHANE FAUX WOOD CORBEL, PRIMED

## **SIDE PROFILE**

**FRONT PROFILE** 

**ISOMETRIC** 

**EKENA MILLWORK** 2300 WEST MAIN ST. CLARKSVILLE, TX 75426 TOLL FREE: 866-607-0453 WWW.EKENAMILLWORK.COM

GENERATED DATE: 01/27/2023

- 1. INSTALLATION TO BE COMPLETED IN ACCORDANCE WITH MANUFACTURER'S SPECIFICATIONS.
  2. DRAWING MAY NOT BE TO SCALE
  3. THIS DRAWING IS INTENDED FOR DESIGN AND PLANNING PURPOSES ONLY.
  4. ALL INFORMATION CONTAINED HEREIN WAS CURRENT AT THE TIME OF DEVELOPMENT BUT MUST BE REVIEWED AND APPROVED BY THE PRODUCT MANUFACTURER TO BE CONSIDERED ACCURATE.
- 5. TIMBERTHANE ARCHITECTURAL PRODUCTS ARE MADE FROM HIGH DENSITY URETHANE AND COME FACTORY PRIMED