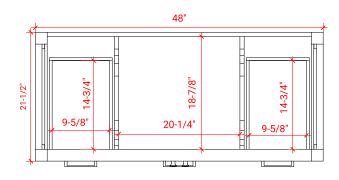

#### A049S



# **BASE CABINET DIMENSIONS**

48" W x 21.5" D x 34.5" H

# **FEATURES**

- Solid wood frame & plywood panels
- Dovetail drawers and joints
- Soft closing doors & drawers

# HARDWARE FINISHES



# **AVAILABLE COLORS**



#### **FRONT VIEW**



#### SIDE VIEW



#### **PLAN VIEW**





# **OVERALL DIMENSIONS**

49" W x 22" D x 0.75" H

# **COUNTERTOP OPTIONS**



Carrara Marble CW2-049S-REC-CT

# **FEATURES**

- Solid countertop with mitered edges & seams
- Undermount white rectangular sink
- Pre-drilled for 8" widespread faucet

#### **INCLUDED**

- Countertop
- Matching Backsplash
- Rectangle Sink

#### COUNTERTOP PLAN VIEW



#### **EDGE SIDE VIEW**



#### THREE DIMENSIONAL COUNTERTOP VIEW