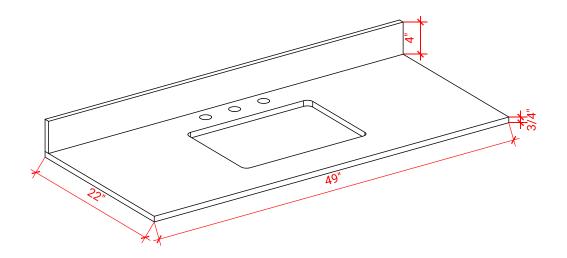

# **OVERALL DIMENSIONS**

49" W x 22" D x 0.75" H

#### THREE DIMENSIONAL COUNTERTOP VIEW