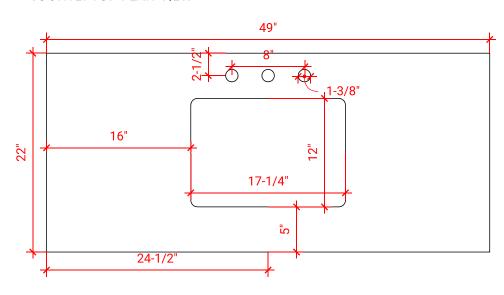

# **OVERALL DIMENSIONS**

49" W x 22" D x 0.75" H

# **FEATURES**

- Solid countertop with mitered edges & seams
- Undermount white rectangular sink
- Pre-drilled for 8" widespread faucet

#### COUNTERTOP PLAN VIEW