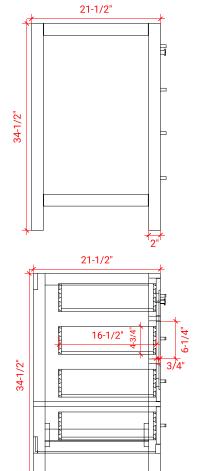

# **BASE CABINET DIMENSIONS**

48" W x 21.5" D x 34.5" H

#### **FRONT VIEW**

#### SIDE VIEW

#### **PLAN VIEW**