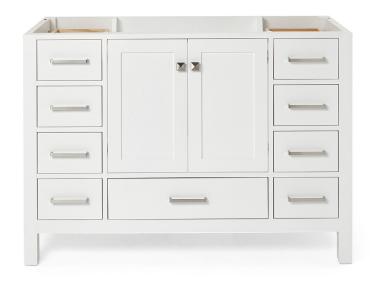

# **BASE CABINET DIMENSIONS**

48" W x 21.5" D x 34.5" H

# **FEATURES**

- Solid wood frame & plywood panels
- Dovetail drawers and joints
- Soft closing doors & drawers