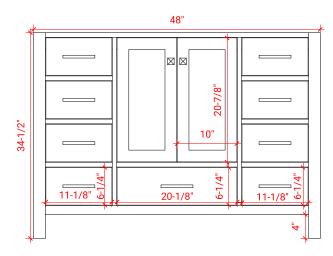

# **BASE CABINET DIMENSIONS**

48" W x 21.5" D x 34.5" H

#### **FRONT VIEW**

#### SIDE VIEW

#### **PLAN VIEW**