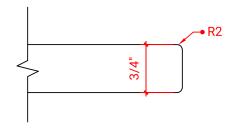

#### A049S



# **BASE CABINET DIMENSIONS**

48" W x 21.5" D x 34.5" H

# **FEATURES**

- Solid wood frame & plywood panels
- Dovetail drawers and joints
- Soft closing doors & drawers

# HARDWARE FINISHES



# **AVAILABLE COLORS**



#### **FRONT VIEW**



#### SIDE VIEW



#### **PLAN VIEW**





# **OVERALL DIMENSIONS**

49" W x 22" D x 0.75" H

# **COUNTERTOP OPTIONS**



Carrara Marble CW2-049S-REC-CT

# **FEATURES**

- Solid countertop with mitered edges & seams
- Undermount white rectangular sink
- Pre-drilled for 8" widespread faucet

#### **INCLUDED**

- Countertop
- Matching Backsplash
- Rectangle Sink

#### COUNTERTOP PLAN VIEW



#### **EDGE SIDE VIEW**



#### THREE DIMENSIONAL COUNTERTOP VIEW