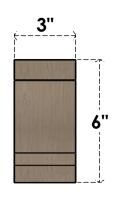

## ITEM NUMBER: CORU03X09X06MOARCPR

3"W X 9"D X 6"H SERIES 3 CLASSIC MOAB ROUGH CEDAR TIMBERTHANE FAUX WOOD CORBEL, PRIMED

## **FRONT PROFILE**