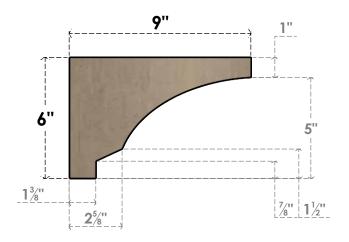

## ITEM NUMBER: CORU03X09X06MOARCPR

3"W X 9"D X 6"H SERIES 3 CLASSIC MOAB ROUGH CEDAR TIMBERTHANE FAUX WOOD CORBEL, PRIMED

## SIDE PROFILE