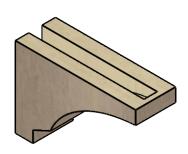

## ITEM NUMBER: CORU03X09X06MOARCPR

3"W X 9"D X 6"H SERIES 3 CLASSIC MOAB ROUGH CEDAR TIMBERTHANE FAUX WOOD CORBEL, PRIMED

## **ISOMETRIC**

**EKENA MILLWORK** 2300 WEST MAIN ST. CLARKSVILLE, TX 75426 TOLL FREE: 866-607-0453 WWW.EKENAMILLWORK.COM

GENERATED DATE: 01/27/2023

1. INSTALLATION TO BE COMPLETED IN ACCORDANCE WITH MANUFACTURER'S SPECIFICATIONS.
2. DRAWING MAY NOT BE TO SCALE
3. THIS DRAWING IS INTENDED FOR DESIGN AND PLANNING PURPOSES ONLY.
4. ALL INFORMATION CONTAINED HEREIN WAS CURRENT AT THE TIME OF DEVELOPMENT BUT MUST BE REVIEWED AND APPROVED BY THE PRODUCT MANUFACTURER TO BE CONSIDERED ACCURATE.