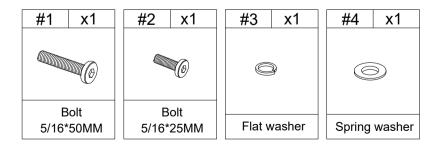

### HARDWARE LIST

| #1 | x10               | #2 | x12               | #3 | x12         | #4 | x22           |  |
|----|-------------------|----|-------------------|----|-------------|----|---------------|--|
|    |                   |    |                   | Q  |             | 0  |               |  |
|    | Bolt<br>5/16*50MM |    | Bolt<br>5/16*25MM |    | Flat washer |    | Spring washer |  |