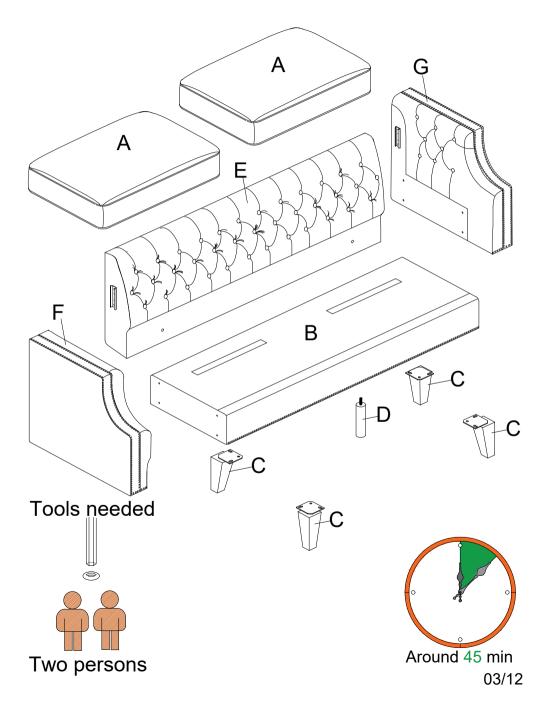

#### **ITEM NO.SFJL1146**

#### NOTE:

This brochure contains IMPORTANT safty info. Please read and keep for future reference.

### **MAINTAINANCE AND WARNING**

- 1.Keep furniture away from heat sources.
- 2.Do not clean furniture with harsh cleaner or polishes.Do not use detergents,solvents,abrasives,spray packs or leather cleaner. Use non-color mild soa with warm water to clean spills(Mix 1:10 soap to water).
- 3.Do not place furniture under direct sunlight,material will possibly fade over time.
- 4.Do not use on site dry cleaning machine.Children should not climb or jump on the furniture.
- 5.Do not write on furniture that is not protectedby a padded barrier.
- 6.Not for commercial use, only for residential use.



#### **Exploded Diagram**



## PARTS LIST

#### **BOX-A**





### HARDWARE LIST

| #1 | x10               | #2 | x12               | #3 | x12         | #4 | x22           |  |
|----|-------------------|----|-------------------|----|-------------|----|---------------|--|
|    |                   |    |                   | Q  |             | 0  |               |  |
|    | Bolt<br>5/16*50MM |    | Bolt<br>5/16*25MM |    | Flat washer |    | Spring washer |  |





## HARDWARE SPARE LIST















#### Assembly completed .

# WARRANTY

- 1.We strive to offer high-quality products, and we also try our best to satisfy each and every customer that orders from us with product or service as needed.
- 2.We provide 30 days warranty starting from the time you receive the item.Each customer must provide a record of their