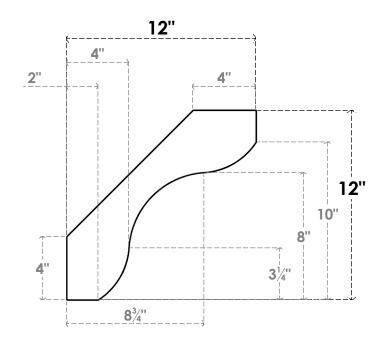

## ITEM NUMBER: BRCURO030X12000X12000STARCPR

3"W X 12"D X 12"H STANFIELD ROUGH CEDAR WOODGRAIN OPEN TIMBERTHANE BRACE, PRIMED TAN

**SIDE PROFILE** 

**FRONT PROFILE** 

**ISOMETRIC** 

**EKENA MILLWORK** 2300 WEST MAIN ST. CLARKSVILLE, TX 75426 TOLL FREE: 866-607-0453 WWW.EKENAMILLWORK.COM