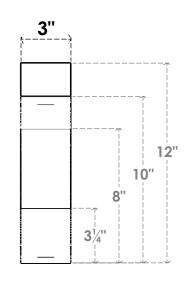

## ITEM NUMBER: BRCURO030X12000X12000STARCPR

3"W X 12"D X 12"H STANFIELD ROUGH CEDAR WOODGRAIN OPEN TIMBERTHANE BRACE, PRIMED TAN

**SIDE PROFILE** 

**FRONT PROFILE** 

**ISOMETRIC** 

**EKENA MILLWORK** 2300 WEST MAIN ST. CLARKSVILLE, TX 75426 TOLL FREE: 866-607-0453 WWW.EKENAMILLWORK.COM