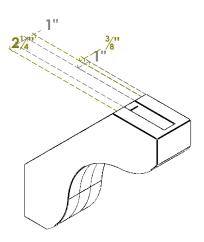

## ITEM NUMBER: BRCURO030X12000X12000STARCPR

3"W X 12"D X 12"H STANFIELD ROUGH CEDAR WOODGRAIN OPEN TIMBERTHANE BRACE, PRIMED TAN

**SIDE PROFILE** 

**FRONT PROFILE** 

**ISOMETRIC** 

**EKENA MILLWORK** 2300 WEST MAIN ST. CLARKSVILLE, TX 75426 TOLL FREE: 866-607-0453 WWW.EKENAMILLWORK.COM