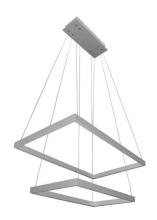

## **FEATURES**

- Aluminum Body / Acrylic Prismatic Lens
- Suspension Fixture w/ Angle and Height
- Adjustable Cables
- 2440 Lumens
- 92 Watts / 120 Volts / >80 CRI
- 3000 Kelvin Color Temperature
- Dimmable LED (15% 100%) with ELV Electric
- Low Voltage Dimmers
- Dry Rated

## MODEL#VMC31710 DIMENSIONS

CANOPY: **15" x5.50" x1.75"** [381MMx140MMx44MM] OVERALL MAX. HEIGHT: **119.75"** [3042MM] THE MEASUREMENTS ARE ROUNDED TO THE NEAREST 1/4"