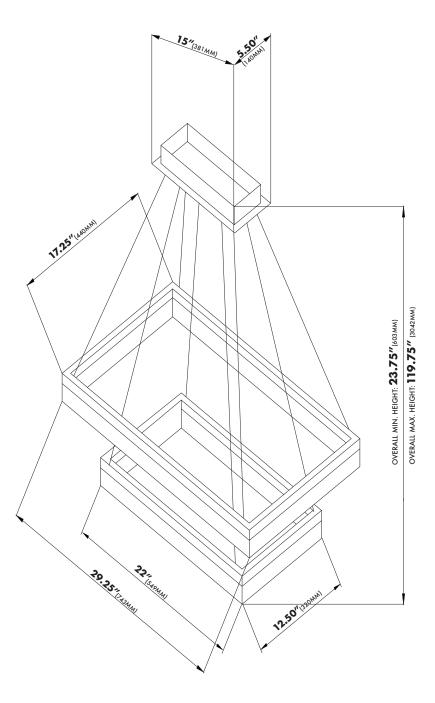

## MODEL#VMC31710 DIMENSIONS

CANOPY: **15" x5.50" x1.75"** [381MMx140MMx44MM] OVERALL MAX. HEIGHT: **119.75"** [3042MM] THE MEASUREMENTS ARE ROUNDED TO THE NEAREST 1/4"