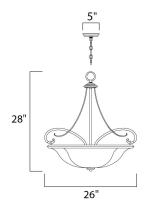

## **MEASUREMENTS**

**DIMENSION** : 26" L x 26" W x 28" H

MAX OAH : 102" OAH

CANOPY : 5" W x 1" H x 5" L

HANGING WEIGHT : 32 lb