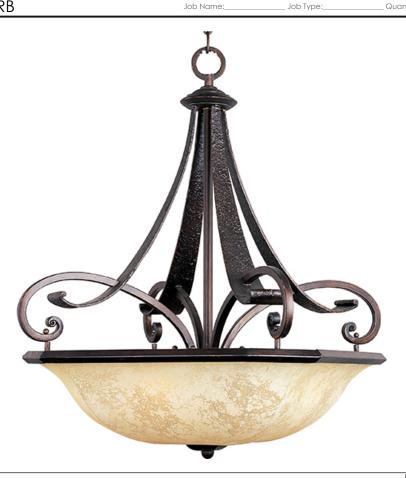

### **PRODUCT DESCRIPTION**

Tapered metal ribbons forged into a flowing form and finished in a heavy textured Rustic Burnished finish. The beveled soft square Frost Lichen shades enhance this bold and masculine look.

### **FINISHES OPTION**

Rustic Burnished

#### **GLASS**

Frost Lichen FL

#### MATERIAL

Steel