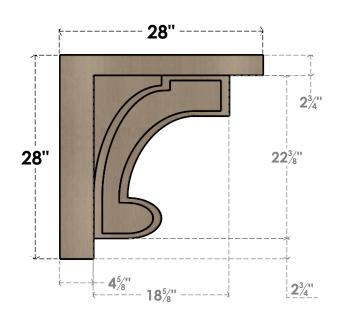

# **FRONT PROFILE**

### ITEM NUMBER: CORU07X28X28ALMRCPR

7"W X 28"D X 28"H SERIES 1 THIN ALMA ROUGH CEDAR TIMBERTHANE FAUX WOOD CORBEL, PRIMED