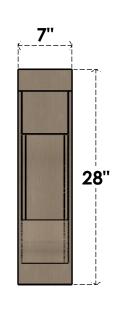

## SIDE PROFILE

### ITEM NUMBER: CORU07X28X28ALMRCPR

7"W X 28"D X 28"H SERIES 1 THIN ALMA ROUGH CEDAR TIMBERTHANE FAUX WOOD CORBEL, PRIMED