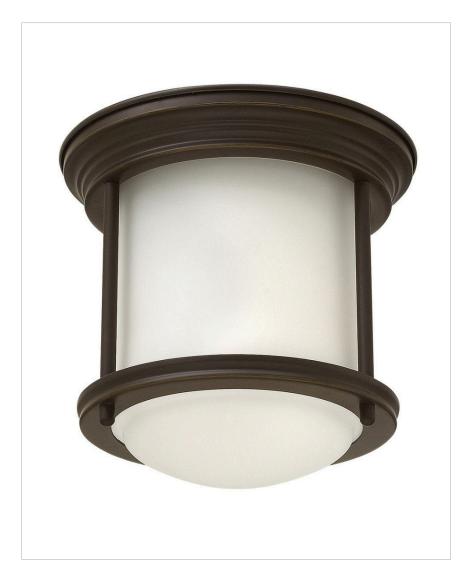

## **HADLEY**

## 3300OZ

## SMALL FLUSH MOUNT

Hadley is a retro-styled collection available in four classic finish options: Antique Nickel, Brushed Bronze, Chrome and Oil Rubbed Bronze. The etched opal or clear one piece glass shade features a slim design that will complement a variety of decors.

| DETAILS   |                   |
|-----------|-------------------|
| FINISH:   | Oil Rubbed Bronze |
| MATERIAL: | Steel             |
| GLASS:    | Etched Opal       |

| DIMENSIONS |      |
|------------|------|
| WIDTH:     | 7.8" |
| HEIGHT:    | 7"   |
| WEIGHT:    | 2lb  |