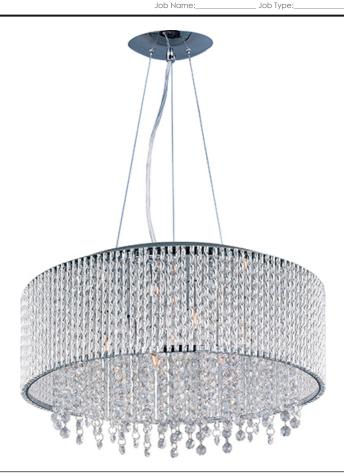

### PRODUCT DESCRIPTION

The Spiral Collection features curled metal tubing that shines like diamonds radiating in the sun. Strands of high quality K9 crystal beads add to the opulence of the fixture offering a distinct sparkle visible whether off or on.Â

### **FINISHES OPTION**

Polished Chrome

#### MATERIAL

Steel