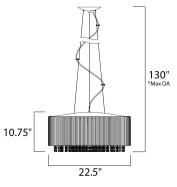

#### **MEASUREMENTS**

DIMENSION : 22.5" W x 10.75" H

MAX OAH : 130" OAH

CANOPY : 7.08" W x 1.37" H x 7.08" L

HANGING WEIGHT : 18.08 lb