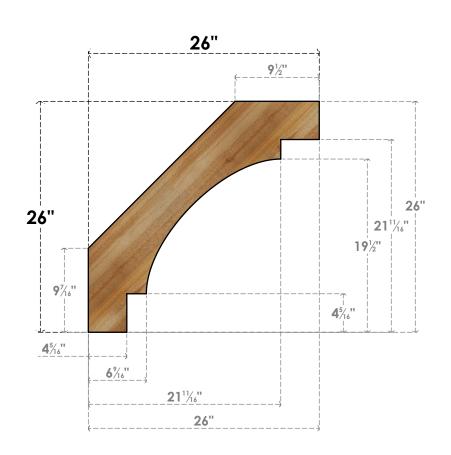

## BRC04X26X26MRC00RWR

4"W X 26"D X 26"H MERCED ROUGH SAWN BRACE, WESTERN RED CEDAR

SIDE

## **FRONT**

**EKENA MILLWORK** 2300 WEST MAIN ST. CLARKSVILLE, TX 75426 TOLL FREE: 866-607-0453 WWW.EKENAMILLWORK.COM