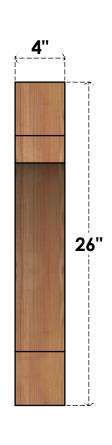

## BRC04X26X26MRC00RWR

4"W X 26"D X 26"H MERCED ROUGH SAWN BRACE, WESTERN RED CEDAR

SIDE