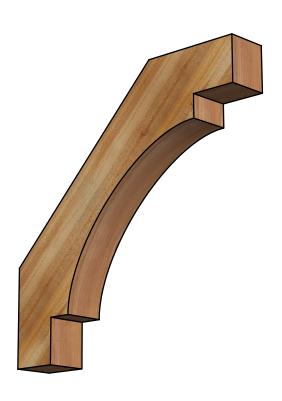

## BRC04X26X26MRC00RWR

4"W X 26"D X 26"H MERCED ROUGH SAWN BRACE, WESTERN RED CEDAR

SIDE