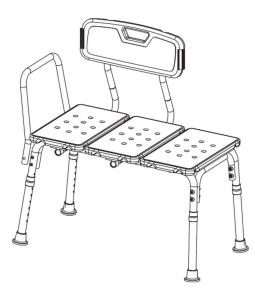

## Thank you for your purchase!

# Adjustable Bath & Shower Transfer Bench with Back and Side Arm

## **ASSEMBLY INSTRUCTIONS**

#### Before You Begin:

Please identify all component parts and hardware pieces required before you begin. Carefully remove all the components from the packaging and set aside for assembly. Assemble on a soft surface to prevent scratching during assembly.

#### Caution:

Tighten all components securely before use. Failure to do so may result in personal injury.

DO NOT use any sharp objects to open plastic wrapped components as damage to product or components may result.

### Warning:

CHOKING HAZARD - Small Parts. Adult Assembly Required.

DO NOT ALLOW CHILDREN TO CLIMB ON THE CHAIR

PARTS:



STEP1





Thank you for purchase!