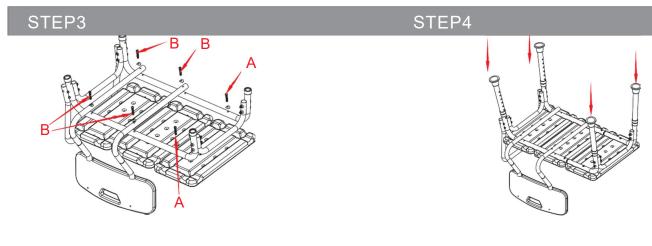

#### Before You Begin:

Please identify all component parts and hardware pieces required before you begin. Carefully remove all the components from the packaging and set aside for assembly. Assemble on a soft surface to prevent scratching during assembly.