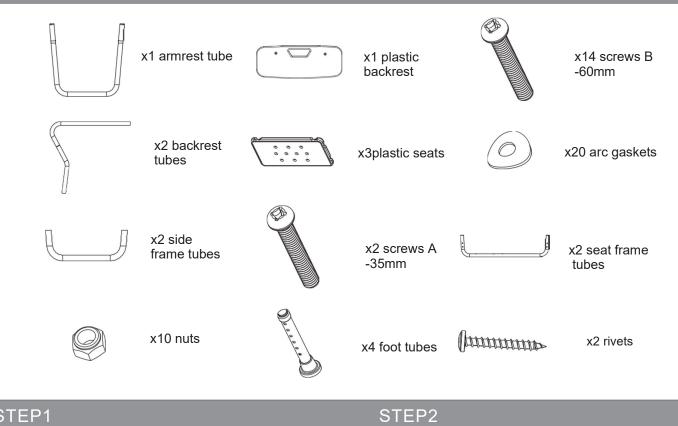

#### Before You Begin:

Please identify all component parts and hardware pieces required before you begin. Carefully remove all the components from the packaging and set aside for assembly. Assemble on a soft surface to prevent scratching during assembly.

### Warning:

CHOKING HAZARD - Small Parts. Adult Assembly Required.

DO NOT ALLOW CHILDREN TO CLIMB ON THE CHAIR

PARTS:

STEP1

Thank you for purchase!