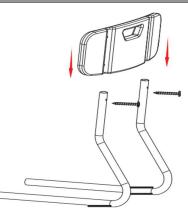

#### Before You Begin:

Please identify all component parts and hardware pieces required before you begin. Carefully remove all the components from the packaging and set aside for assembly. Assemble on a soft surface to prevent scratching during assembly.