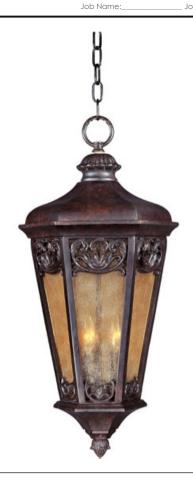

## **PRODUCT DESCRIPTION**

Maxim Lighting's Lexington VX Collection is made with Vivex, a material twice the strength of resin, is non-corrosive, UV resistant and backed with a 5-Year Limited Warranty. Lexington VX features our Colonial Umber finish and Night Shade glass.

### **GLASS**

Night Shade NS