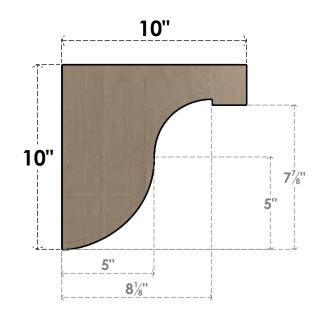

### ITEM NUMBER: CORU05X10X10DELRCPR

5"W X 10"D X 10"H SERIES 1 CLASSIC DEL MONTE ROUGH CEDAR TIMBERTHANE FAUX WOOD CORBEL, PRIMED

# FRONT PROFILE