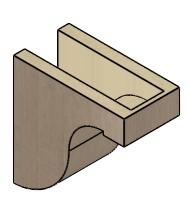

### ITEM NUMBER: CORU05X10X10DELRCPR

5"W X 10"D X 10"H SERIES 1 CLASSIC DEL MONTE ROUGH CEDAR TIMBERTHANE FAUX WOOD CORBEL, PRIMED

## **ISOMETRIC**

**EKENA MILLWORK** 2300 WEST MAIN ST. CLARKSVILLE, TX 75426 TOLL FREE: 866-607-0453 WWW.EKENAMILLWORK.COM

GENERATED DATE: 01/27/2023

- 1. INSTALLATION TO BE COMPLETED IN ACCORDANCE WITH MANUFACTURER'S SPECIFICATIONS.