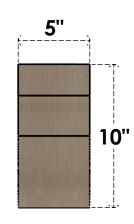

### ITEM NUMBER: CORU05X10X10DELRCPR

5"W X 10"D X 10"H SERIES 1 CLASSIC DEL MONTE ROUGH CEDAR TIMBERTHANE FAUX WOOD CORBEL, PRIMED

#### SIDE PROFILE