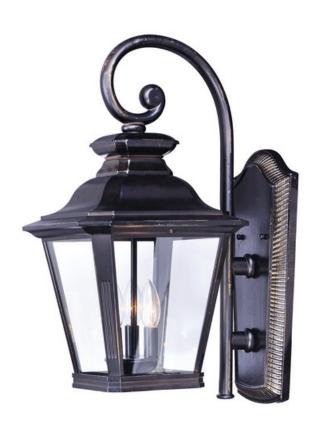

### **PRODUCT DESCRIPTION**

Knoxville is an updated take on the traditional lantern style. Finished in Bronze and with the option of Clear or Frosted glass, our Incandescent version is sure to wow.

height from center of outlet to the top of the fixture

# LAMPING

INPUT VOLTAGE : 120V

BULB : 3 x 40W Incandescent E12 Candelabra , 120W Total

**BULB INCLUDED** : (Not Included)

DIMMABLE : Yes