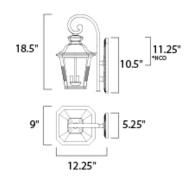

# **MEASUREMENTS**

DIMENSION : 9" W x 18.5" H x 12.25" Ext : 5.25" W x 10.5" H x 11.25" HCO **BACK PLATE** 

HANGING WEIGHT : 5.9 lb