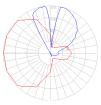

#### Light distribution —

Indirect

Red = Max Cd. Through Vertical plane Blue = Max Cd. Through Horizontal plane Luminaire weight 1.83 lbs / .83 kg