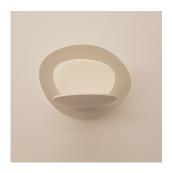

# Pirce micro wall LED 0-10V dimming white 1248018A

### Specifications

| specifications                     |                       |
|------------------------------------|-----------------------|
| Delivered lumens                   | 2397lm                |
| Light output ratio                 | 84.7lm/W              |
| Power consumption                  | 28.3W                 |
| Led type                           | 27W C.O.B.*           |
| CCT (Correlated Color Temperature) | 3000К                 |
| CRI (Color Rendering Index)        | >80                   |
| Life expectancy                    | 50000Hrs              |
| Control type                       | Dimmable 0-10V        |
| Input Voltage                      | 120-277V              |
| Driver                             | ROAL - 1 x RSLD035-12 |
|                                    |                       |