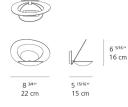

| 28.3W                 |
| Led type                           | 27W C.O.B.*           |
| CCT (Correlated Color Temperature) | 3000К                 |
| CRI (Color Rendering Index)        | >80                   |
| Life expectancy                    | 50000Hrs              |
| Control type                       | Dimmable 0-10V        |
| Input Voltage                      | 120-277V              |
| Driver                             | ROAL - 1 x RSLD035-12 |
|                                    |                       |

# White

Colors & Finishes

## Materials =

• Body in painted aluminum

Features & Accessories =

Packaging =

1 Box

• Dimmer Adaptor 0-10V to Wireless (W001-00355)

1 x 12-11/16" x 10-3/4" x 8-3/4" / 3.02 lbs - 32 cm x 27 cm x 22 cm / 1.37 kg

### Dimensions —



#### Light distribution —

Indirect



Red = Max Cd. Through Vertical plane Blue = Max Cd. Through Horizontal plane Luminaire weight 1.83 lbs / .83 kg

## Warranty -5 year limited warranty