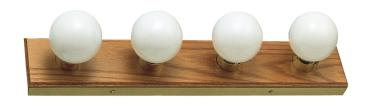

## 4-Light Vanity Light Honey Oak

## **SPECIFICATIONS**

MOUNTING: Wall Mount

SLOPED CEILING ADAPTABLE:

LAMPTYPE I: 4 lamps 60W Incandescent

**BULB INCLUDED:** No WATTS PER BULB: 60W TOTAL WATTAGE: 240W

DIMMABLE: Yes MATERIAL CONSTRUCTION: Steel