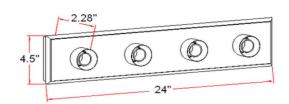

**ASSEMBLED DIMENSIONS:** 4.5" H × 24" L × 2.28" D

3.12 lbs. WEIGHT:

**BACKPLATE DIMENSIONS:** N/A CANOPY/PLATE DIMENSIONS: N/A **GLASS/SHADE DIMENSIONS:** N/A **GLASS/SHADE MATERIAL:** N/A N/A GLASS/SHADE TYPE: **GLASS/SHADE COLOR:** N/A