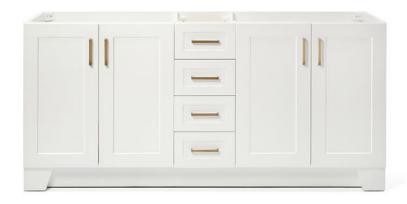

# Q072D

## **BASE CABINET DIMENSIONS**

72" W x 21.75" D x 34.5" H

# **FEATURES**

- Solid wood frame & plywood panels
- Dovetail drawers and joints
- Soft closing doors & drawers