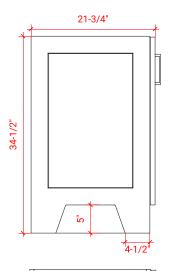

# Q072D



## **BASE CABINET DIMENSIONS**

72" W x 21.75" D x 34.5" H

# **FEATURES**

- Solid wood frame & plywood panels
- Dovetail drawers and joints
- Soft closing doors & drawers

# HARDWARE FINISHES



## **AVAILABLE COLORS**



#### FRONT VIEW



# SIDE VIEW



#### **PLAN VIEW**







## **OVERALL DIMENSIONS**

72.25" W x 22".D x 1.5" H

# **COUNTERTOP OPTIONS**



Carrara White Quartz CO-072D-REC-CT

## **FEATURES**

- Solid countertop with mitered edges & seams
- Undermount white rectangular sink
- Pre-drilled for 8" widespread faucet

#### **INCLUDED**

- Countertop
- Matching Backsplash
- Rectangle Sinks

# COUNTERTOP PLAN VIEW

# 72-1/4" 8" 1-3/8" 5-1/2" 17-1/4" 17-1/4" 14-1/4" 14-1/4"

## **EDGE SIDE VIEW**



#### THREE DIMENSIONAL COUNTERTOP VIEW