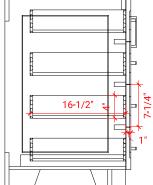

# Q072D



## **BASE CABINET DIMENSIONS**

72" W x 21.75" D x 34.5" H

# **FEATURES**

- Solid wood frame & plywood panels
- Dovetail drawers and joints
- Soft closing doors & drawers

# HARDWARE FINISHES



## **AVAILABLE COLORS**



#### FRONT VIEW



# SIDE VIEW



#### **PLAN VIEW**







## **OVERALL DIMENSIONS**

72.25" W x 22".D x 1.5" H

# **COUNTERTOP OPTIONS**



Carrara White Quartz CO-072D-REC-CT

## **FEATURES**

- Solid countertop with mitered edges & seams
- Undermount white rectangular sink
- Pre-drilled for 8" widespread faucet

#### **INCLUDED**

- Countertop
- Matching Backsplash
- Rectangle Sinks

# COUNTERTOP PLAN VIEW

# 72-1/4" 8" 1-3/8" 5-1/2" 17-1/4" 17-1/4" 14-1/4" 14-1/4"

## **EDGE SIDE VIEW**



#### THREE DIMENSIONAL COUNTERTOP VIEW