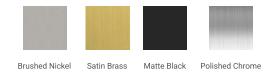

# Q072D



## **BASE CABINET DIMENSIONS**

72" W x 21.75" D x 34.5" H

# **FEATURES**

- Solid wood frame & plywood panels
- Dovetail drawers and joints
- Soft closing doors & drawers

# HARDWARE FINISHES



## **AVAILABLE COLORS**



#### FRONT VIEW



# SIDE VIEW



#### **PLAN VIEW**







## **OVERALL DIMENSIONS**

72.25" W x 22".D x 1.5" H

# **COUNTERTOP OPTIONS**



Carrara White Quartz CO-072D-REC-CT

## **FEATURES**

- Solid countertop with mitered edges & seams
- Undermount white rectangular sink
- Pre-drilled for 8" widespread faucet

#### **INCLUDED**

- Countertop
- Matching Backsplash
- Rectangle Sinks

# COUNTERTOP PLAN VIEW

# 72-1/4" 8" 1-3/8" 5-1/2" 17-1/4" 17-1/4" 14-1/4" 14-1/4"

## **EDGE SIDE VIEW**



#### THREE DIMENSIONAL COUNTERTOP VIEW