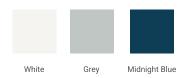

# Q072D



## **BASE CABINET DIMENSIONS**

72" W x 21.75" D x 34.5" H

# **FEATURES**

- Solid wood frame & plywood panels
- Dovetail drawers and joints
- Soft closing doors & drawers

# HARDWARE FINISHES



## **AVAILABLE COLORS**



#### FRONT VIEW



# SIDE VIEW



#### **PLAN VIEW**







## **OVERALL DIMENSIONS**

72.25" W x 22".D x 1.5" H

# **COUNTERTOP OPTIONS**



Carrara White Quartz CO-072D-REC-CT

## **FEATURES**

- Solid countertop with mitered edges & seams
- Undermount white rectangular sink
- Pre-drilled for 8" widespread faucet

#### **INCLUDED**

- Countertop
- Matching Backsplash
- Rectangle Sinks

# COUNTERTOP PLAN VIEW

# 72-1/4" 8" 1-3/8" 5-1/2" 17-1/4" 17-1/4" 14-1/4" 14-1/4"

## **EDGE SIDE VIEW**



#### THREE DIMENSIONAL COUNTERTOP VIEW