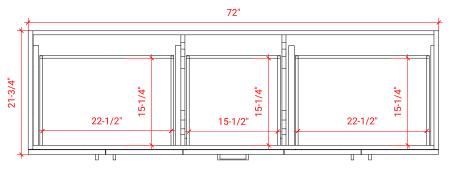

# Q072D



## **BASE CABINET DIMENSIONS**

72" W x 21.75" D x 34.5" H

# **FEATURES**

- Solid wood frame & plywood panels
- Dovetail drawers and joints
- Soft closing doors & drawers

# HARDWARE FINISHES



## **AVAILABLE COLORS**



#### FRONT VIEW



# SIDE VIEW



#### **PLAN VIEW**







## **OVERALL DIMENSIONS**

72.25" W x 22".D x 1.5" H

# **COUNTERTOP OPTIONS**



Carrara White Quartz CO-072D-REC-CT

## **FEATURES**

- Solid countertop with mitered edges & seams
- Undermount white rectangular sink
- Pre-drilled for 8" widespread faucet

#### **INCLUDED**

- Countertop
- Matching Backsplash
- Rectangle Sinks

# COUNTERTOP PLAN VIEW

# 72-1/4" 8" 1-3/8" 5-1/2" 17-1/4" 17-1/4" 14-1/4" 14-1/4"

## **EDGE SIDE VIEW**



#### THREE DIMENSIONAL COUNTERTOP VIEW