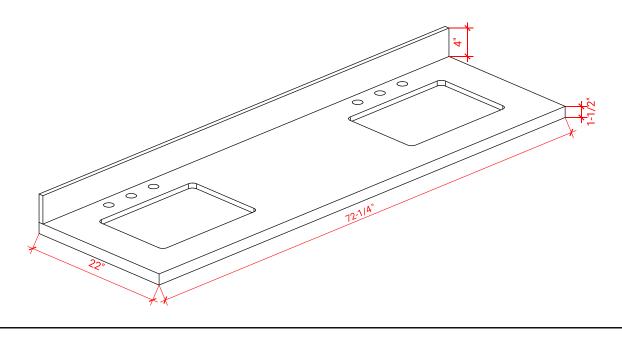

## **OVERALL DIMENSIONS**

72.25" W x 22".D x 1.5" H

#### THREE DIMENSIONAL COUNTERTOP VIEW