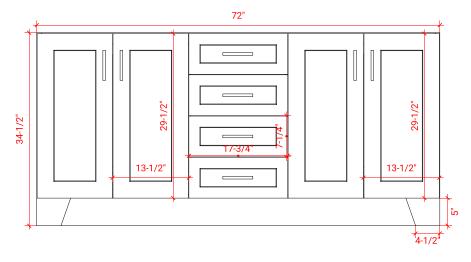

# Q072D



## **BASE CABINET DIMENSIONS**

72" W x 21.75" D x 34.5" H

# **FEATURES**

- Solid wood frame & plywood panels
- Dovetail drawers and joints
- Soft closing doors & drawers

# HARDWARE FINISHES



## **AVAILABLE COLORS**



#### FRONT VIEW



# SIDE VIEW



#### **PLAN VIEW**







## **OVERALL DIMENSIONS**

72.25" W x 22".D x 1.5" H

# **COUNTERTOP OPTIONS**



Carrara White Quartz CO-072D-REC-CT

## **FEATURES**

- Solid countertop with mitered edges & seams
- Undermount white rectangular sink
- Pre-drilled for 8" widespread faucet

#### **INCLUDED**

- Countertop
- Matching Backsplash
- Rectangle Sinks

# COUNTERTOP PLAN VIEW

# 72-1/4" 8" 1-3/8" 5-1/2" 17-1/4" 17-1/4" 14-1/4" 14-1/4"

## **EDGE SIDE VIEW**



#### THREE DIMENSIONAL COUNTERTOP VIEW