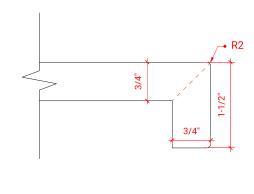

# Q072D



## **BASE CABINET DIMENSIONS**

72" W x 21.75" D x 34.5" H

# **FEATURES**

- Solid wood frame & plywood panels
- Dovetail drawers and joints
- Soft closing doors & drawers

# HARDWARE FINISHES



## **AVAILABLE COLORS**



#### FRONT VIEW



# SIDE VIEW



#### **PLAN VIEW**







## **OVERALL DIMENSIONS**

72.25" W x 22".D x 1.5" H

# **COUNTERTOP OPTIONS**



Carrara White Quartz CO-072D-REC-CT

## **FEATURES**

- Solid countertop with mitered edges & seams
- Undermount white rectangular sink
- Pre-drilled for 8" widespread faucet

#### **INCLUDED**

- Countertop
- Matching Backsplash
- Rectangle Sinks

# COUNTERTOP PLAN VIEW

# 72-1/4" 8" 1-3/8" 5-1/2" 17-1/4" 17-1/4" 14-1/4" 14-1/4"

## **EDGE SIDE VIEW**



#### THREE DIMENSIONAL COUNTERTOP VIEW