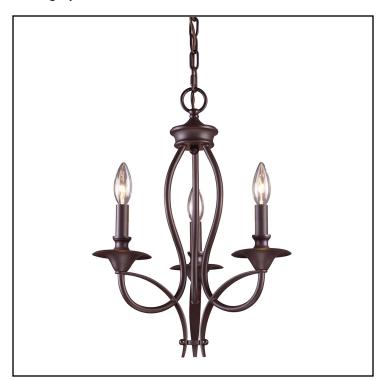

# **SAFETY FEATURES**

Category: Indoor Lighting

Item Number: 61031-3

Collection: Medford

UPC Code: 830335010074

Description: Medford 3 Light Chandelier In Oiled

**Bronze** 

Graceful lines and stylish symmetry are captured by the medford collection. The character of each piece evolves with distinctively crafted wrought iron in an oiled bronze finish.