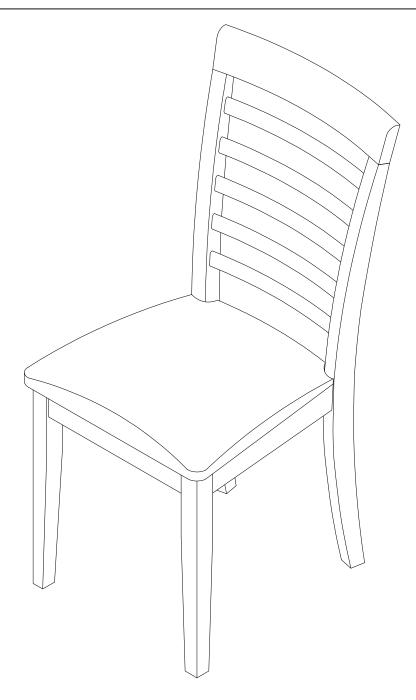

# ASSEMBLY INSTRUCTIONS SKU: MLC-C

175 Southbelt Industrial Dr Houston, TX 77047

Email: info@eastwestfurniture.net

**Description**: MILAN LADDER BACK CHAIR WITH MICROFIBER UPHOLSTERED SEAT

Dimension : 18"Wx22"Dx38"H

MILAN LADDER BACK CHAIR WITH MICROFIBER UPHOLSTERED SEAT