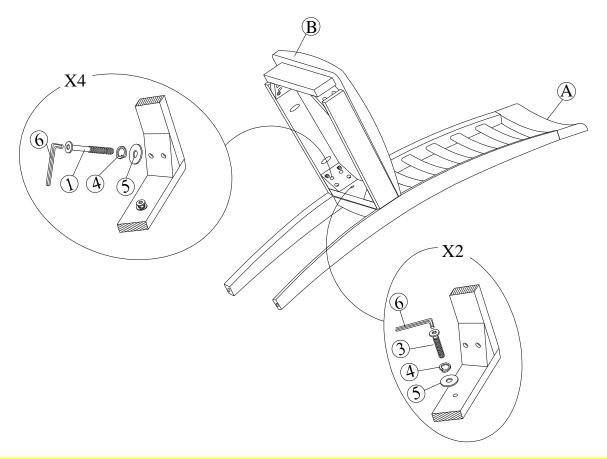

### STEP 1

Attach frame (B) to the back (A) by using bolts (3) and (1) and washers (4) and (5). Tighten with Allen Key (6).

Note: DO NOT tighten any of the bolts, until the chair is assembled, then put on a flat level surface to make sure the chair is level and then tighten the bolts.