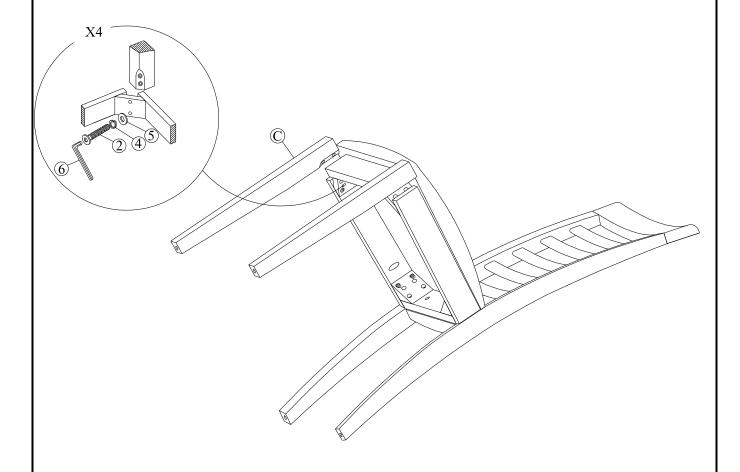

## STEP 2

Attach front legs (C) to the seat frame. Use bolts (2), washers (4) and (5) .Tighten with Allen Key (6).

.