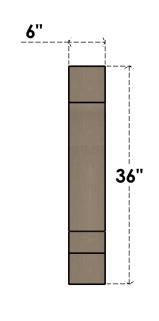

## ITEM NUMBER: CORU06X12X36MOARCPR

6"W X 12"D X 36"H SERIES 2 THIN MOAB ROUGH CEDAR TIMBERTHANE FAUX WOOD CORBEL, PRIMED

## **FRONT PROFILE**