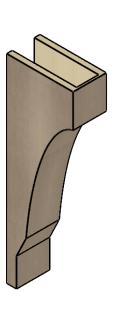

## ITEM NUMBER: CORU06X12X36MOARCPR

6"W X 12"D X 36"H SERIES 2 THIN MOAB ROUGH CEDAR TIMBERTHANE FAUX WOOD CORBEL, PRIMED

## **ISOMETRIC**

**EKENA MILLWORK** 2300 WEST MAIN ST. CLARKSVILLE, TX 75426 TOLL FREE: 866-607-0453 WWW.EKENAMILLWORK.COM

GENERATED DATE: 01/27/2023

1. INSTALLATION TO BE COMPLETED IN ACCORDANCE WITH MANUFACTURER'S SPECIFICATIONS.
2. DRAWING MAY NOT BE TO SCALE
3. THIS DRAWING IS INTENDED FOR DESIGN AND PLANNING PURPOSES ONLY.
4. ALL INFORMATION CONTAINED HEREIN WAS CURRENT AT THE TIME OF DEVELOPMENT BUT MUST BE REVIEWED AND APPROVED BY THE PRODUCT MANUFACTURER TO BE CONSIDERED ACCURATE.