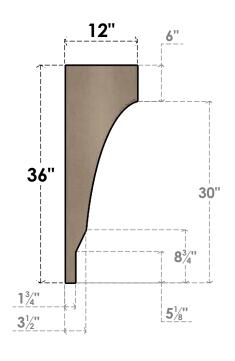

## ITEM NUMBER: CORU06X12X36MOARCPR

6"W X 12"D X 36"H SERIES 2 THIN MOAB ROUGH CEDAR TIMBERTHANE FAUX WOOD CORBEL, PRIMED

## SIDE PROFILE