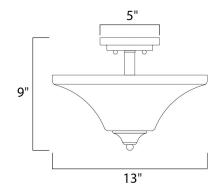

## MEASUREMENTS

DIMENSION

CANOPY

: 5" W x 1" H

LAMPING

INPUT VOLTAGE BULB BULB INCLUDED

HANGING WEIGHT

: 13" L x 13" W x 9" H : 5.84 lb