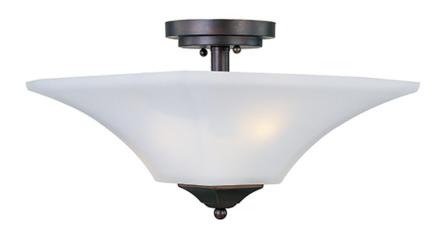

## **PRODUCT DESCRIPTION**

Straight lines and curves make this contemporary series a classic. Square metal tubing finished in your choice of Oil Rubbed Bronze or Satin Nickel support tapered square Frosted glass shades.

## **FINISHES OPTION**

GLASS Frosted FT

MATERIAL Glass, Steel

RATINGS cULus Dry Location

ADDITIONAL OPERATING TEMPERATURE: -20°C (-4°F), 40°C (104°F)

Always consult a qualified electrician before installing any lighting product.