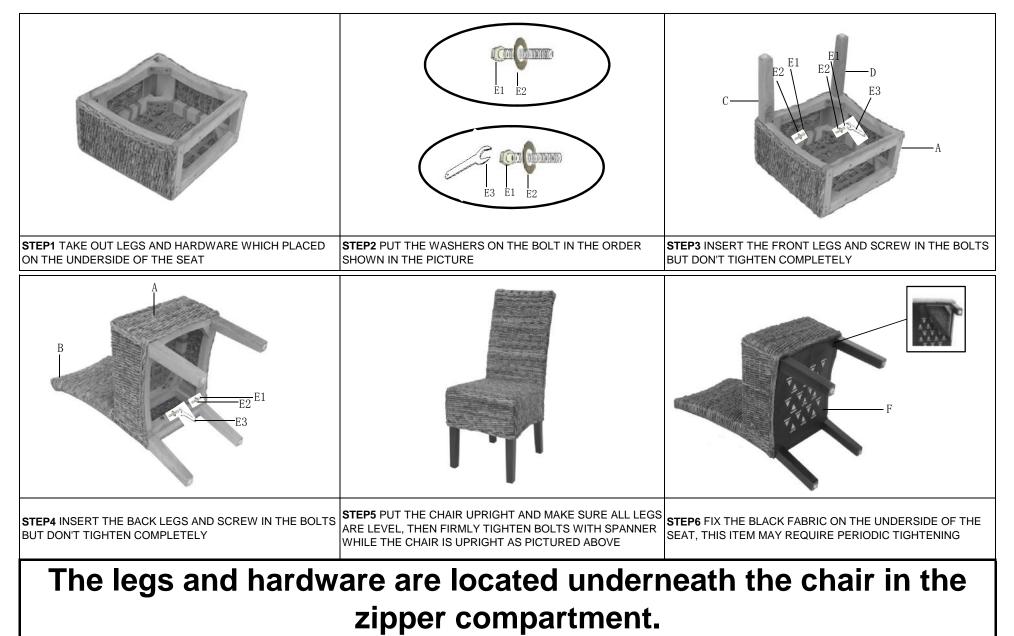

zipper compartment.

Before beginning assembly of product, make sure all parts are present. Compare parts with package contents list and hardware contents list.

If any part is missing or damaged, do not attempt to assemble the product.