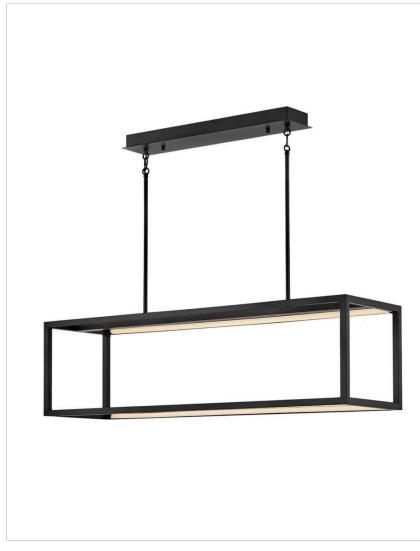

## **ONYX**

## FR31038BLK

## LED LINEAR

Onyx makes a sculptural statement with a minimalist frame and discretely hidden LEDs, each lit from within to create a modern work of art. Bold and striking, Onyx casts strong and dimmable light in any space.

- This fixture includes multiple down stems in various lengths to customize the installation height, including two 6" stems and four 12" stems.
- Suitable for use in dry (indoor) locations as defined by NEC and CEC. Meets United States UL Underwriters Laboratories & CSA Canadian Standards Association Product Safety Standards
- Equipped with a 120/277 universal driver. 0-10 dimming.
- LED components carry a 5-year limited warranty
- Bold silhouette with dramatic details creates a modern statement
- Striking black finish enhances design