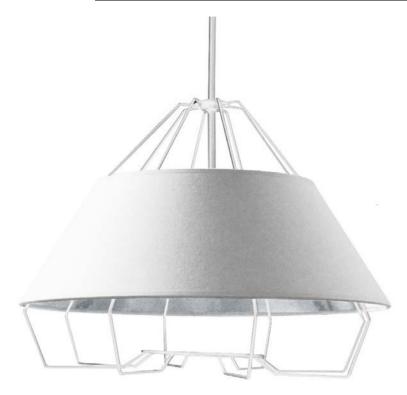

## ROC-2420-691 - 4LT, 24" Diameter Pendant, WH/SLV

## 4 Light White Pendant with White on Silver Hardback Shade

| Height<br>Width/Length<br>Depth<br>Weight      | 20"<br>24<br>24"<br>7 | No. of Bulbs<br>LED Compatible<br>Total Wattage           | 4<br>Yes<br>240W  |
|------------------------------------------------|-----------------------|-----------------------------------------------------------|-------------------|
| Body Material                                  | Fabric                | Second Material Second Finish/Color Second Type of Finish | Metal             |
| Finish/Color                                   | White                 |                                                           | White             |
| Type of Finish                                 | Fabric                |                                                           | Painted           |
| Bulb 1 Amount Bulb 1 Base Type                 | 4<br>E26              | Rated For<br>Voltage                                      | Dry Location      |
| Bulb 1 Max Watt. Bulb 1 Included Bulb 1 Lumens | 60W                   | Approval                                                  | cUL or equivalent |
|                                                | No                    | Warranty                                                  | 1 Year            |