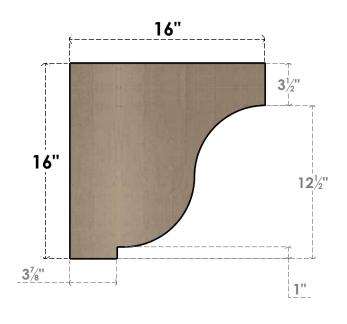

## **SIDE PROFILE**

## ITEM NUMBER: CORU04X16X16VANRCPR

4"W X 16"D X 16"H SERIES 1 THIN VAN BUREN ROUGH CEDAR TIMBERTHANE FAUX WOOD CORBEL, PRIMED