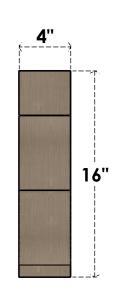

## **FRONT PROFILE**

## ITEM NUMBER: CORU04X16X16VANRCPR

4"W X 16"D X 16"H SERIES 1 THIN VAN BUREN ROUGH CEDAR TIMBERTHANE FAUX WOOD CORBEL, PRIMED