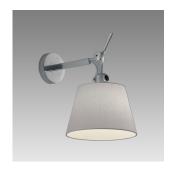

## Colors & Finishes -

Silver Fiber (Diffuser)

Polished Aluminum (Body & Canopy)

# Materials =

- Wall support, joints, canopy and arm in polished aluminum
- Diffuser frame in aluminum

## Features & Accessories =

- Adjust to full downward and max. 30° upward positions
- Mounting to standard electrical junction boxes