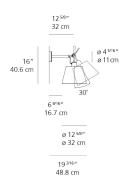

chele De Lucchi Giancarlo Fassina

## Collection ==

Design

## Specifications -

| Lamp type         | LED-T                  |
|-------------------|------------------------|
| Lamp              | max 100W E26/A19       |
| Lamp Included     | No                     |
| Control type      | On/Off (On lampholder) |
| Input Voltage     | 120V                   |
| Power consumption | N/A                    |
| Ballast           | N/A                    |

## Colors & Finishes -

Silver Fiber (Diffuser)

Polished Aluminum (Body & Canopy)

# Materials =

- Wall support, joints, canopy and arm in polished aluminum
- Diffuser frame in aluminum

## Features & Accessories =

- Adjust to full downward and max. 30° upward positions
- Mounting to standard electrical junction boxes

## Dimensions =



# Light distribution =

Diffused



Red = Max Cd. Through Vertical plane
Blue = Max Cd. Through Horizontal plane

# Packaging =

2 Boxes

1 x 12-11/16" x 7-15/16" x 19-3/8" / 2.87 lbs - 32 cm x 20 cm x 49 cm / 1.3 kg

1 x 13-7/8" x 13-7/8" x 11-7/8" / 1.1 lbs - 35 cm x 35 cm x 30 cm / .5 kg

# Luminaire weight =

1.98 lbs / .9 kg

# Warranty =

5 year Limited warranty