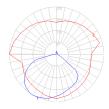

# Light distribution =

Diffused

Red = Max Cd. Through Vertical plane
Blue = Max Cd. Through Horizontal plane