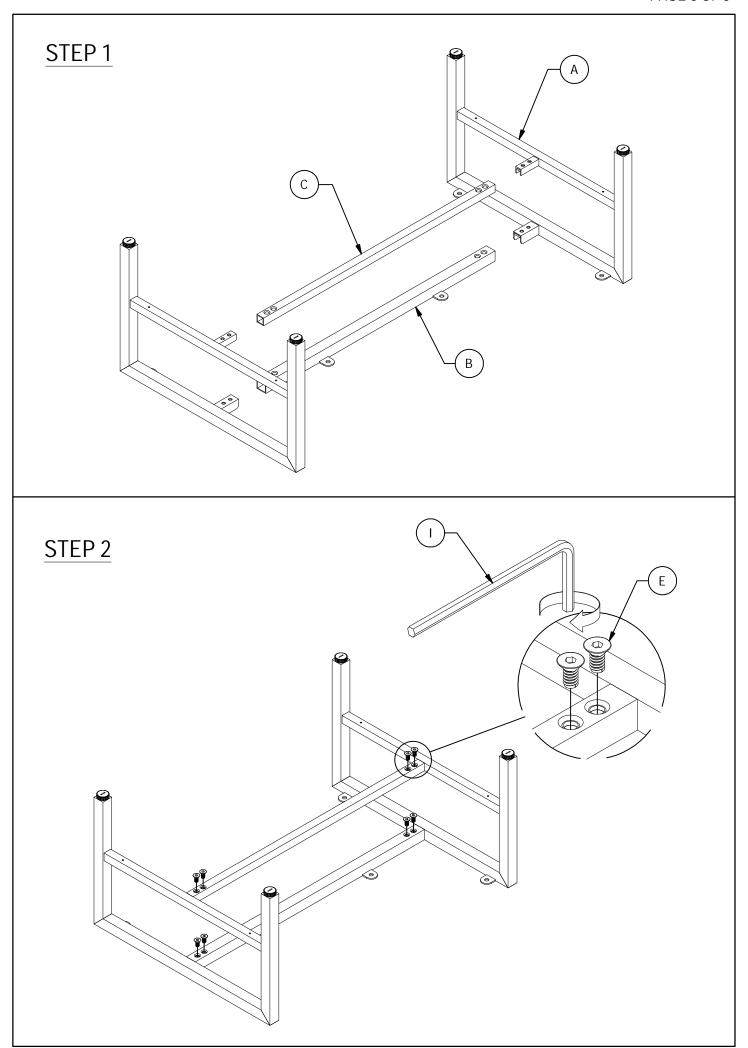

|             |                                      |      | PAGE 2 OF |
|-------------|--------------------------------------|------|-----------|
| PARTS LIST: |                                      |      | QTY       |
| Α           | Frame Metal Leg                      |      | 2pcs      |
| В           | Top Rail Leg                         | 85 8 | 1рс       |
| С           | Bottom Rail Leg                      | \$5° | 1рс       |
| D           | Box Body                             |      | 1рс       |
| HARDWARE:   |                                      |      | QTY       |
| E           | Flat Head Machine Screw Ø1/4" x 1/2" |      | 8pcs      |
| F           | Flat Head Machine Screw Ø1/4" x 3/4" |      | 6pcs      |
| G           | Lock Washer Ø1/4"                    |      | 6pcs      |
| Н           | Flat Washer Ø1/4"                    |      | 6pcs      |
|             |                                      |      |           |