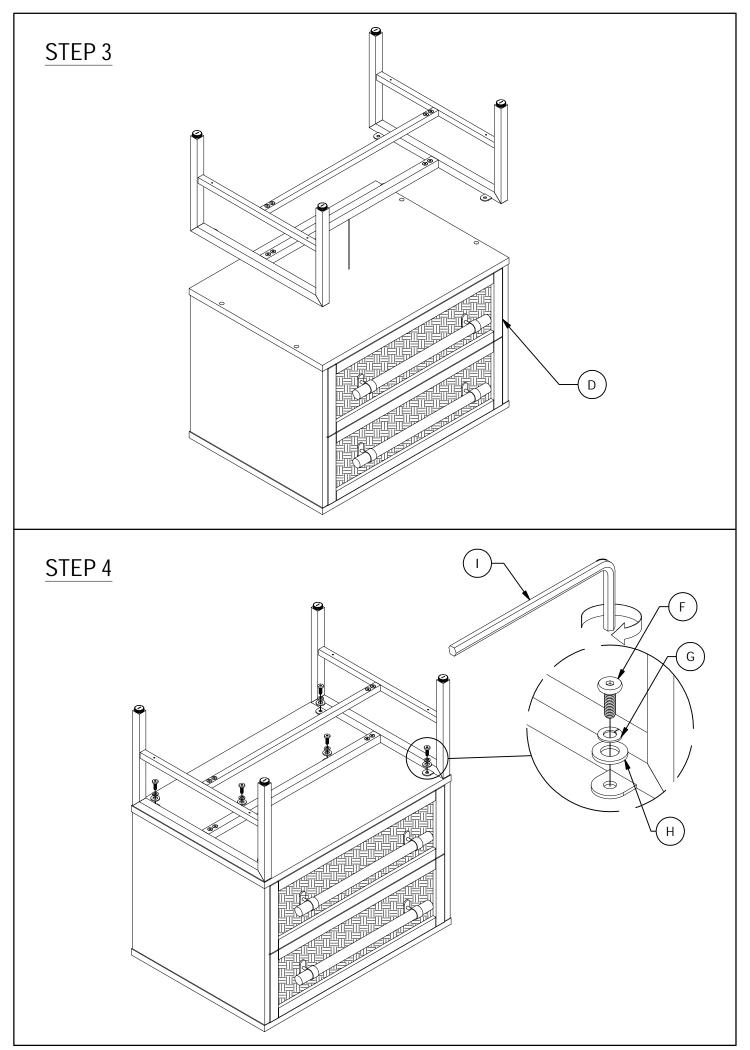

|             |                                      |      | PAGE 2 OF |
|-------------|--------------------------------------|------|-----------|
| PARTS LIST: |                                      |      | QTY       |
| Α           | Frame Metal Leg                      |      | 2pcs      |
| В           | Top Rail Leg                         | 85 8 | 1рс       |
| С           | Bottom Rail Leg                      | \$5° | 1рс       |
| D           | Box Body                             |      | 1рс       |
| HARDWARE:   |                                      |      | QTY       |
| E           | Flat Head Machine Screw Ø1/4" x 1/2" |      | 8pcs      |
| F           | Flat Head Machine Screw Ø1/4" x 3/4" |      | 6pcs      |
| G           | Lock Washer Ø1/4"                    |      | 6pcs      |
| Н           | Flat Washer Ø1/4"                    |      | 6pcs      |
|             |                                      |      |           |