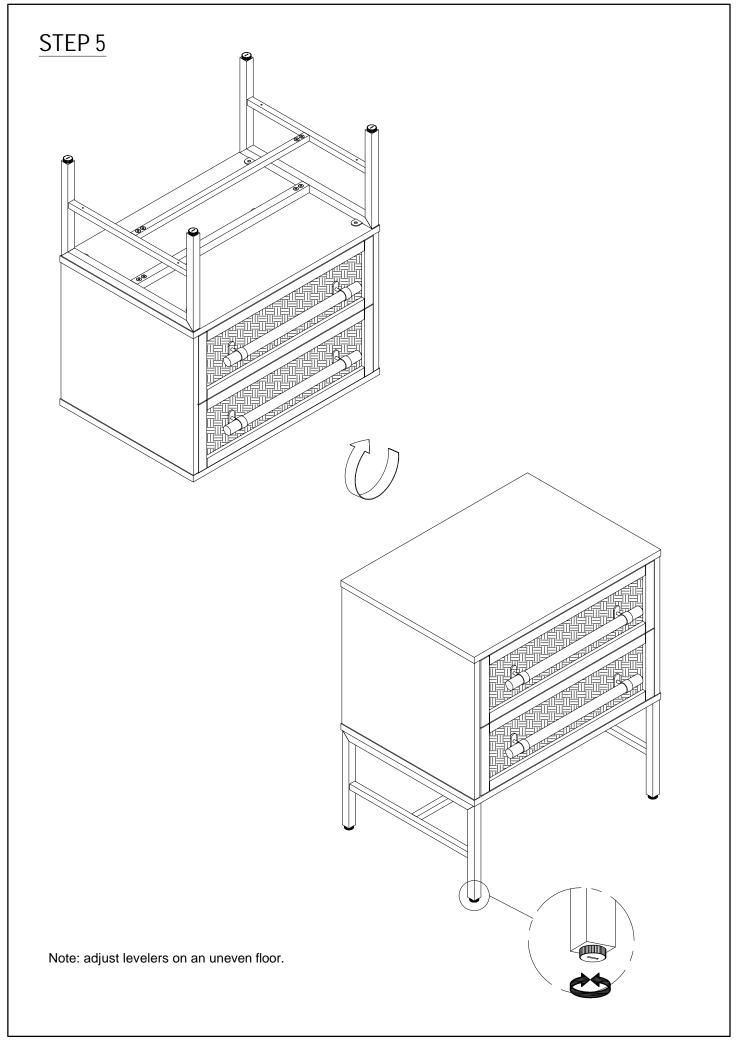

## **ASSEMBLY INSTRUCTIONS**

HOPPER STUDIO

PRODUCT NAME : Sofia Nightstand

DIMENSIONS : 22"L x 15.75"W x 25"H ITEM NO. : 7180BK004AUX00

- 1. Check for damaged or missing parts. Call 1-800-696-8446 to order missing supplies.
- 2. Use a soft surface or the carton as a working surface to prevent damage during assembly.
- 3. It is recommended to have 2 adults on hand for assembly.
- 4. Gather all tools prior to assembly.
- 5. WARNING! When included, anti-tipping hardware MUST be installed for your safety.