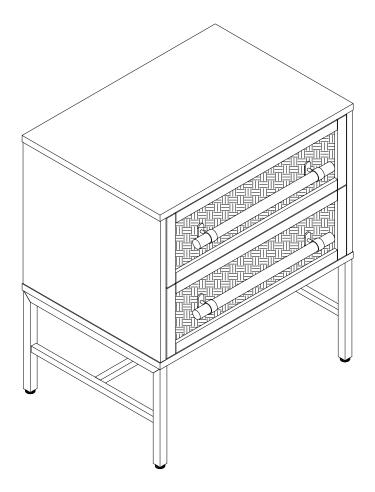

## **ASSEMBLY INSTRUCTIONS**

HOPPER STUDIO

PRODUCT NAME : Sofia Nightstand

DIMENSIONS : 22"L x 15.75"W x 25"H ITEM NO. : 7180BK004AUX00

- 1. Check for damaged or missing parts. Call 1-800-696-8446 to order missing supplies.
- 2. Use a soft surface or the carton as a working surface to prevent damage during assembly.
- 3. It is recommended to have 2 adults on hand for assembly.
- 4. Gather all tools prior to assembly.
- 5. WARNING! When included, anti-tipping hardware MUST be installed for your safety.