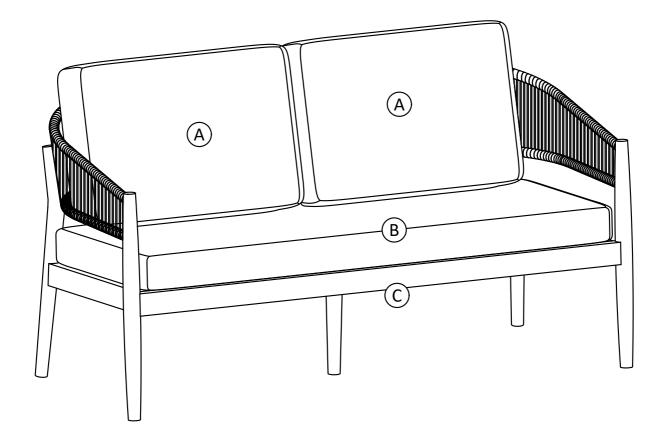

surface by using mild soap and water if necessary. Rinse well and hang to dry. Do not machine wash or dry.

Inspect and tighten all bolts and fasteners on a regular basis to ensure proper performance and safety.

#### To help protect your furniture, follow these steps:

- Wipe down the surface with a damp, soft cloth
- Wipe up spills promptly
- Clean with a dry cloth
- Do not use abrasive cleaners, chemical solvents, strong detergents, cleaners with bleach and furniture polish
- We recommend the use of furniture covers when not in use
- To prolong the life and beauty of your furniture, store it in a dry and protected area during off season periods

## **Pre-Assembly Information**

## **Model # AXCPTSOF-BAY**

## **Part Description**

Α



BACK CUSHION QTY 2

В



SEAT CUSHION QTY 1

C