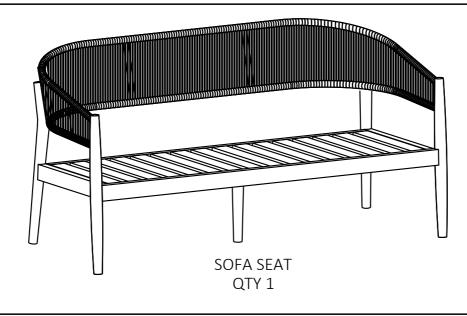

he surface by using mild soap and water if necessary. Rinse well and hang to dry. Do not machine wash or dry.

Inspect and tighten all bolts and fasteners on a regular basis to ensure proper performance and safety.

#### To help protect your furniture, follow these steps:

- Wipe down the surface with a damp, soft cloth
- Wipe up spills promptly
- Clean with a dry cloth
- Do not use abrasive cleaners, chemical solvents, strong detergents, cleaners with bleach and furniture polish
- We recommend the use of furniture covers when not in use
- To prolong the life and beauty of your furniture, store it in a dry and protected area during off season periods

## **Pre-Assembly Information**

## **Model # AXCPTSOF-BAY**

## **Part Description**

Α



BACK CUSHION QTY 2

В



SEAT CUSHION QTY 1

C