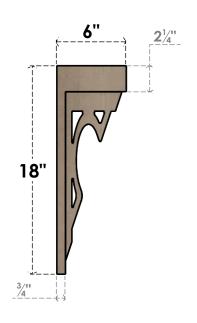

## ITEM NUMBER: CORU03X06X18SHERCPR

3"W X 6"D X 18"H SERIES 2 THIN SHERIDAN ROUGH CEDAR TIMBERTHANE FAUX WOOD CORBEL, PRIMED







## **SIDE PROFILE**

## **FRONT PROFILE**

## **ISOMETRIC**

**EKENA MILLWORK** 2300 WEST MAIN ST. CLARKSVILLE, TX 75426 TOLL FREE: 866-607-0453 WWW.EKENAMILLWORK.COM

GENERATED DATE: 01/28/2023

- 1. INSTALLATION TO BE COMPLETED IN ACCORDANCE WITH MANUFACTURER'S SPECIFICATIONS.
  2. DRAWING MAY NOT BE TO SCALE
  3. THIS DRAWING IS INTENDED FOR DESIGN AND PLANNING PURPOSES ONLY.
  4. ALL INFORMATION CONTAINED HEREIN WAS CURRENT AT THE TIME OF DEVELOPMENT BUT MUST BE REVIEWED AND APPROVED BY THE PRODUCT MANUFACTURER TO BE CONSIDERED ACCURATE.
- 5. TIMBERTHANE ARCHITECTURAL PRODUCTS ARE MADE FROM HIGH DENSITY URETHANE AND COME FACTORY PRIMED