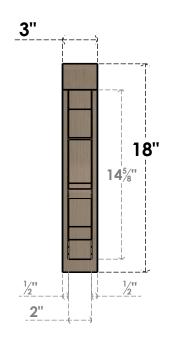

## ITEM NUMBER: CORU03X06X18SHERCPR

3"W X 6"D X 18"H SERIES 2 THIN SHERIDAN ROUGH CEDAR TIMBERTHANE FAUX WOOD CORBEL, PRIMED







## **SIDE PROFILE**

## **FRONT PROFILE**

## **ISOMETRIC**

**EKENA MILLWORK** 2300 WEST MAIN ST. CLARKSVILLE, TX 75426 TOLL FREE: 866-607-0453 WWW.EKENAMILLWORK.COM

GENERATED DATE: 01/28/2023

- 1. INSTALLATION TO BE COMPLETED IN ACCORDANCE WITH MANUFACTURER'S SPECIFICATIONS.
  2. DRAWING MAY NOT BE TO SCALE
  3. THIS DRAWING IS INTENDED FOR DESIGN AND PLANNING PURPOSES ONLY.
  4. ALL INFORMATION CONTAINED HEREIN WAS CURRENT AT THE TIME OF DEVELOPMENT BUT MUST BE REVIEWED AND APPROVED BY THE PRODUCT MANUFACTURER TO BE CONSIDERED ACCURATE.
- 5. TIMBERTHANE ARCHITECTURAL PRODUCTS ARE MADE FROM HIGH DENSITY URETHANE AND COME FACTORY PRIMED