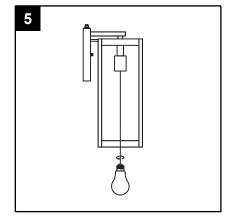

#### **Hardware Used**

Long mounting screw

**DD** Mounting plate

5. Install light bulb (not included). Use one standard-base bulb.

CAUTION: To avoid any waterproofing problems, please make sure the light fixture fits the mounting surface perfectly installation and use waterproof glue around the canopy for better sealing after installation.