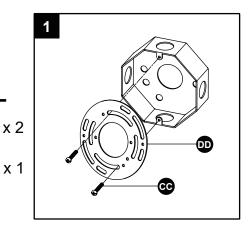

## **ASSEMBLY INSTRUCTIONS**

1. Attach the mounting plate (DD) to the outlet box (not included) with the long mounting screws (CC).