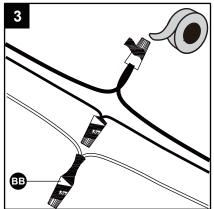

3. Attach wire nuts (BB). Tape wire nuts (BB) and wires together.

#### **Hardware Used**

Wire nut