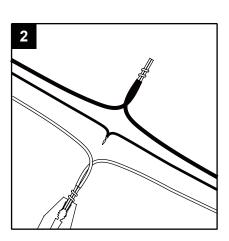

#### **Hardware Used**

Long mounting screw ( x 2

2. Strip 3/4 in. of insulation from wire ends. Twist stripped ends together with pliers (not included), black to black (power) and white to white (neutral). Attach copper wire to ground wire. Helpful hint: If necessary, attach copper ground wire to grounded outlet box.

3. Attach wire nuts (BB). Tape wire nuts (BB) and wires together.