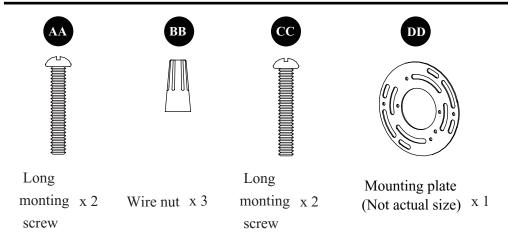

# **HARDWARE CONTENTS(shown actual size)**

#### **Hardware Used**

Long mounting screw ( x 2

2. Strip 3/4 in. of insulation from wire ends. Twist stripped ends together with pliers (not included), black to black (power) and white to white (neutral). Attach copper wire to ground wire. Helpful hint: If necessary, attach copper ground wire to grounded outlet box.

#### **Hardware Used**

Wire nut

#### **Hardware Used**

Long mounting screw

**DD** Mounting plate

5. Install light bulb (not included). Use one standard-base bulb.

CAUTION: To avoid any waterproofing problems, please make sure the light fixture fits the mounting surface perfectly installation and use waterproof glue around the canopy for better sealing after installation.