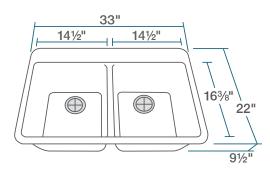

ge UPC: 841412141383 Standard Strainer UPC: 841412141390

#### www.renesinks.com 872.241.0016 sales@renesinks.com

# **FEATURES**

.

.

.

- Topmount Installation
- 36" Minimum Cabinet Size
- 80% Quartz 20% Acrylic
- Heat Resistant up to 550°
- Anti-bacterial Surface
- Stain Resistant

#### ACCESSORIES



# **GRANITE QUARTZ**

Our granite quartz sinks are made with 80% Quartz and 20% Acrylic, with a non-porous finish that prevents the growth of bacteria. They are extremely scratch resistant, can withstand temperatures up to 550 Degrees, and are unaffected by household acids and cleaners. They are also completely stain resistant.

- Scratch Resistant
- Multiple Colors Available
- Cutout Template
- Installation Hardware Included
- cUPC Certified
- Limited Lifetime Warranty

### DIMENSIONS