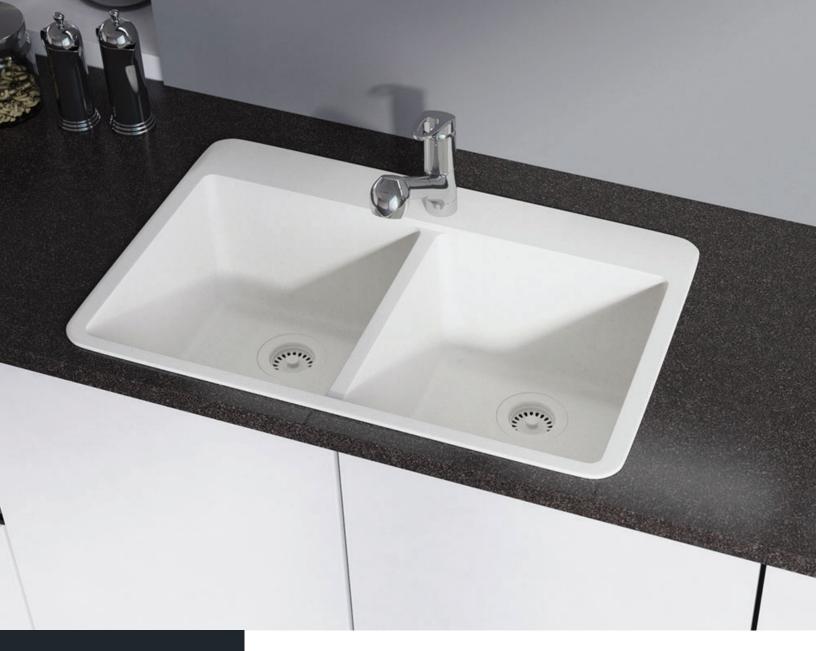

# **René**

#### **R3-2002-IVORY**

Equal Double Bowl Sink Flange UPC: 841412141383 Standard Strainer UPC: 841412141390

# **FEATURES**

.

.

.

- Topmount Installation
- 36" Minimum Cabinet Size
- 80% Quartz 20% Acrylic
- Heat Resistant up to 550°
- Anti-bacterial Surface
- Stain Resistant

# **GRANITE QUARTZ**

Our granite quartz sinks are made with 80% Quartz and 20% Acrylic, with a non-porous finish that prevents the growth of bacteria. They are extremely scratch resistant, can withstand temperatures up to 550 Degrees, and are unaffected by household acids and cleaners. They are also completely stain resistant.