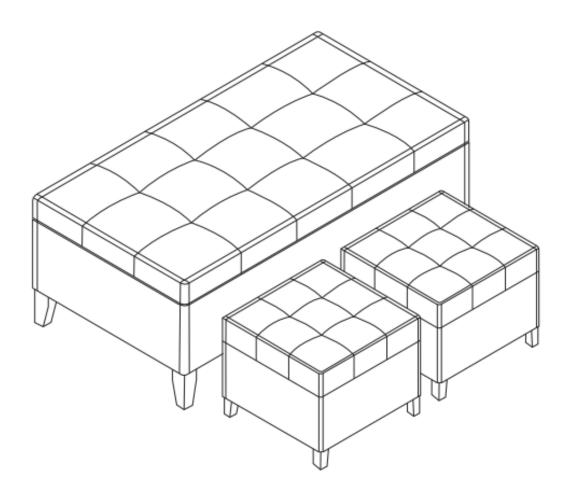

with clean water and a clean white cloth. Cleaning residue left on the material can cause it to dry out and crack, or affect the color.

DO NOT use any cleaners with corrosive ingredients (lye, acids or ammonia).

## **PRE-ASSEMBLY INFORMATION**

#### PARTS and HARDWARE DESCRIPTION



**NEED HELP?** For help with assembly or if you are missing a part, Please call customer service at 1-866-518-0120 ext. 262 (9 am to 4 pm EST)

## **ASSEMBLY**

#### STEP 1



Place the Large Ottoman (A) on its back on a flat smooth surface. Attach Ottoman Legs (C) with Washer (1) to each corner.

## **ASSEMBLY**

### STEP 2



Place Small Ottoman (B) on its back on a flat smooth surface. Attach Ottoman Legs (C) with Washer (1) to each corner. Repeat for second Small Ottoman (B).

# **ASSEMBLY**

## STEP 3



Turn Ottomans (A) and (B) right side up.





### **WARRANTY**

Thank you for purchasing a **Simpli Home – Wyndenhall – Brooklyn + Max** product. These products have been made to demanding, high-quality standards and are guaranteed for domestic use against manufacturing faults for a period of 12 months from the date of purchase. This warranty does not affect your statutory rights.

In case of any malfunction of your product (failure, missing parts, etc.) please contact us at our toll free service line at 1-866-518-0120 ext. 262 from 9 am to 4 pm, Monday to Friday, Eastern Standard Time or by email at <a href="mailto:customerservice@simpli-home.com">customerservice@simpli-home.com</a>.

We reserve the right to repair or replace the defective product, at its discretion.

This product is gu