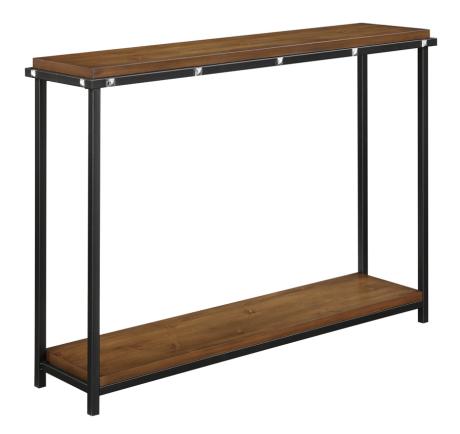

# CONVENIENCE

## NORDIC CONSOLE TABLE 227901



#### **ASSEMBLY INSTRUCTIONS**

We have designed our furniture with you, the customer in mind. Our clear, easy to follow, step by step instructions will guide you through the project from start to finish. Feel confident that this will be a fun and rewarding project. The final product will be a quality piece of furniture that will go together smoothly and give years of enjoyment.



Please do not return to the store Broken or missing parts?

Need help with assembly?

If you have any questions just call 1-800-468-6447 or email us at parts@convenience-concepts.com

#### **Accessories list**



### **Assembly instructions**