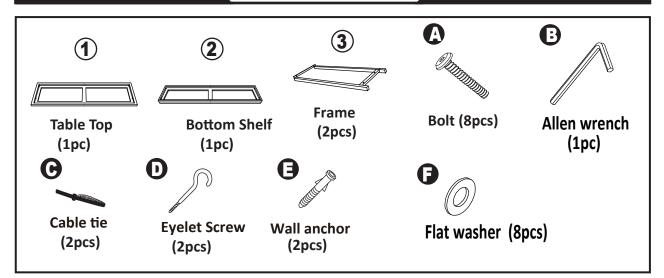

# CONVENIENCE

## NORDIC CONSOLE TABLE 227901



#### **ASSEMBLY INSTRUCTIONS**

We have designed our furniture with you, the customer in mind. Our clear, easy to follow, step by step instructions will guide you through the project from start to finish. Feel confident that this will be a fun and rewarding project. The final product will be a quality piece of furniture that will go together smoothly and give years of enjoyment.



Please do not return to the store Broken or missing parts?

Need help with assembly?

If you have any questions just call 1-800-468-6447 or email us at parts@convenience-concepts.com

#### **Accessories list**



### **Assembly instructions**