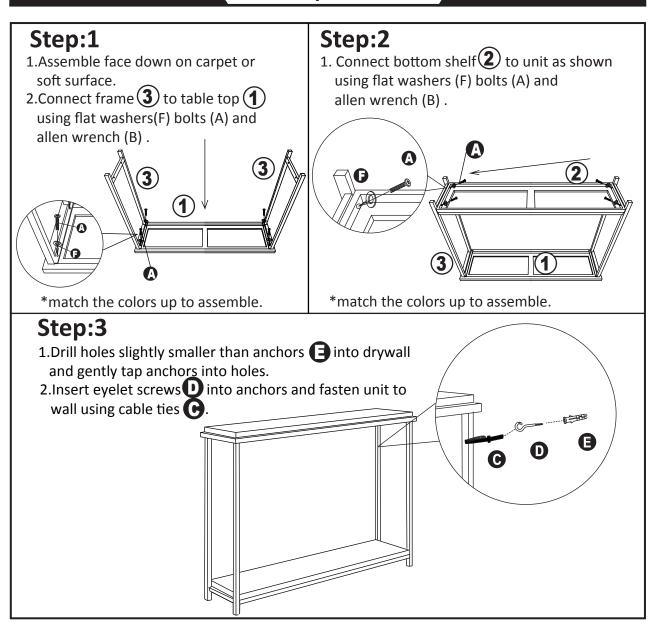

# CONVENIENCE

## NORDIC CONSOLE TABLE 227901



#### **ASSEMBLY INSTRUCTIONS**

We have designed our furniture with you, the customer in mind. Our clear, easy to follow, step by step instructions will guide you through the project from start to finish. Feel confident that this will be a fun and rewarding project. The final product will be a quality piece of furniture that will go together smoothly and give years of enjoyment.



Please do not return to the store Broken or missing parts?

Need help with assembly?

If you have any questions just call 1-800-468-6447 or email us at parts@convenience-concepts.com

#### **Accessories list**



### **Assembly instructions**