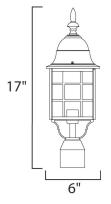

HANGING WEIGHT

DIMENSION

BULB

: 6"W x 17"H : 2.33 lb

LAMPING INPUT VOLTAGE : 120V

: 1 x 60W Incandescent E26 Medium , 60W Total BULB INCLUDED : (Not Included)

DIMMABLE :Yes