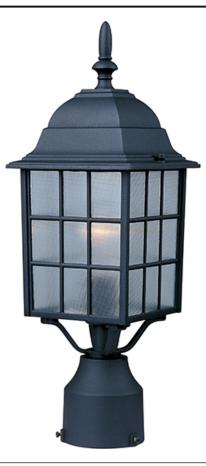

## **PRODUCT DESCRIPTION**

North Church is an early American style from Maxim Lighting International in Black, Pewter, or Rust Patina finish.

| MEA | SURE | MENT | S |
|-----|------|------|---|
|     | JOKE |      |   |

## **FINISHES OPTION**

Black Pewter

Rust Patina

GLASS Frosted FT

MATERIAL Die Cast Aluminum

RATINGS cULus Wet Location

ADDITIONAL OPERATING TEMPERATURE: -20°C (-4°F), 40°C (104°F)

Always consult a qualified electrician before installing any lighting product.