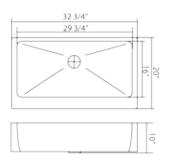

## Technical Specifications

www.polarissinks.com sales@polarissinks.com

### Single Bowl Stainless Steel Apron Sink

Stainless Steel Sinks are the most popular choice for today's kitchen. Stainless steel has long been used in kitchen environments for its clean look and durability. Our sinks are made from 304 grade stainless steel that contains 18% chromium and 8-10% nickel and are guaranteed not to rust. This makes the steel "stainless" and is the highest quality steel used in kitchen sinks. The brushed finish of our sinks is preferred over our competitors for its ability to hide small scratches than can occur over time. We warranty all sinks to last the lifetime of your home.

### Dimensions



Accessories



# P504

32 3/4" x 20" x 10"



#### Features



### Tech Specs

- -- Certified High Quality 304 Stainless Steel
- -- Heavy 16 Gauge Steel
- -- Brushed Satin Finish
- -- Thick Sound Dampener Rubber Pad
- -- Fully Insulated

- -- Farmhouse Style Apron Sink
- -- Offset Drain 3 1/2" (89mm) Drain Opening
- -- Lifetime Warranty