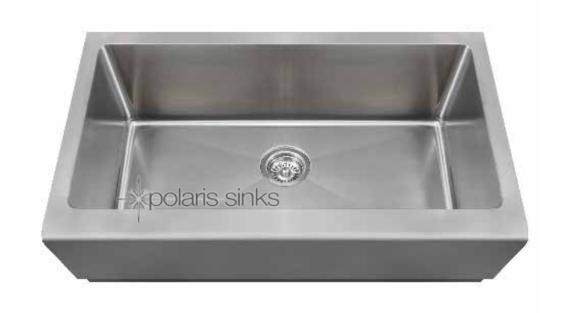

### Single Bowl Stainless Steel Apron Sink

Stainless Steel Sinks are the most popular choice for today's kitchen. Stainless steel has long been used in kitchen environments for its clean look and durability. Our sinks are made from 304 grade stainless steel that contains 18% chromium and 8-10% nickel and are guaranteed not to rust. This makes the steel "stainless" and is the highest quality steel used in kitchen sinks. The brushed finish of our sinks is preferred over our competitors for its ability to hide small scratches than can occur over time. We warranty all sinks to last the lifetime of your home.

# P504

32 3/4" x 20" x 10"