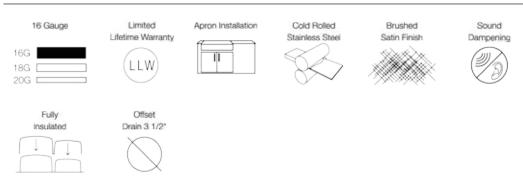

#### Features

### Tech Specs

- -- Certified High Quality 304 Stainless Steel
- -- Heavy 16 Gauge Steel
- -- Brushed Satin Finish
- -- Thick Sound Dampener Rubber Pad
- -- Fully Insulated

- -- Farmhouse Style Apron Sink
- -- Offset Drain 3 1/2" (89mm) Drain Opening
- -- Lifetime Warranty