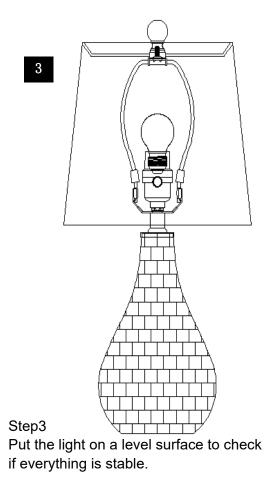

## **Part List and Hardware List**

| PIECE | DESCRIPTION | PICTURE | QUANTITY | PIECE | DESCRIPTION | PICTURE | QUANTITY |
|-------|-------------|---------|----------|-------|-------------|---------|----------|
| A     | Lamp base   |         | 1X       | E     | Shade       |         | 1X       |
| В     | Saddle      |         | 1X       | F     | Finial      |         | 1X       |
| С     | Socket      |         | 1X       | G     | Bulb        |         | 1X       |
| D     | Harp        |         | 1X       |       |             |         |          |