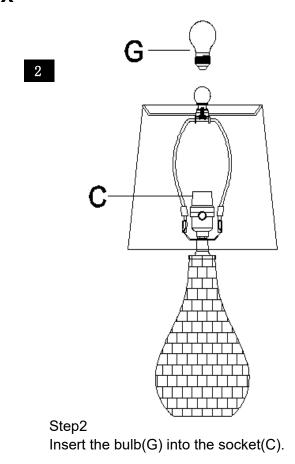

## **Part List and Hardware List**

| PIECE | DESCRIPTION | PICTURE | QUANTITY | PIECE | DESCRIPTION | PICTURE | QUANTITY |
|-------|-------------|---------|----------|-------|-------------|---------|----------|
| A     | Lamp base   |         | 1X       | E     | Shade       |         | 1X       |
| В     | Saddle      |         | 1X       | F     | Finial      |         | 1X       |
| С     | Socket      |         | 1X       | G     | Bulb        |         | 1X       |
| D     | Harp        |         | 1X       |       |             |         |          |