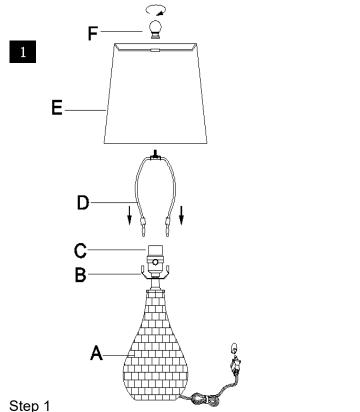

## **Part List and Hardware List**

| PIECE | DESCRIPTION | PICTURE | QUANTITY | PIECE | DESCRIPTION | PICTURE | QUANTITY |
|-------|-------------|---------|----------|-------|-------------|---------|----------|
| A     | Lamp base   |         | 1X       | E     | Shade       |         | 1X       |
| В     | Saddle      |         | 1X       | F     | Finial      |         | 1X       |
| С     | Socket      |         | 1X       | G     | Bulb        |         | 1X       |
| D     | Harp        |         | 1X       |       |             |         |          |

# PLEASE USE ON/OFF TYPE"A" BULB MAX 40-WATT OR CFL BULB MAX 13-WATT OR LED BULB MAX 9-WATT THERE IS LED 4-WATT BULB IN THE BOX

Insert the Harp (D) into the Saddle (B). Put the shade(E) on the Harp(D), then tighten the Finial (F)into the Harp (D)