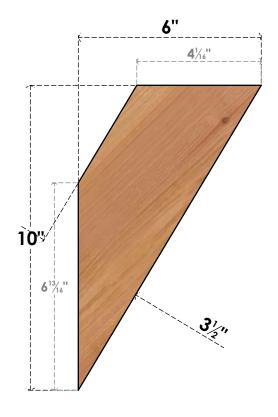

## BRC06X06X10TRA00SWR

5 1/2"W X 6"D X 10"H TRADITIONAL SMOOTH BRACE, WESTERN RED CEDAR

SIDE