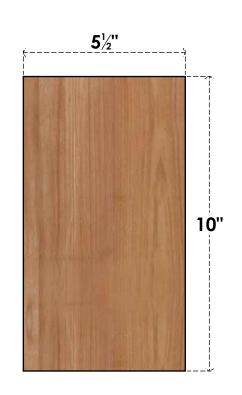

## BRC06X06X10TRA00SWR

5 1/2"W X 6"D X 10"H TRADITIONAL SMOOTH BRACE, WESTERN RED CEDAR

SIDE

## **FRONT**

**EKENA MILLWORK** 2300 WEST MAIN ST. CLARKSVILLE, TX 75426 TOLL FREE: 866-607-0453 WWW.EKENAMILLWORK.COM