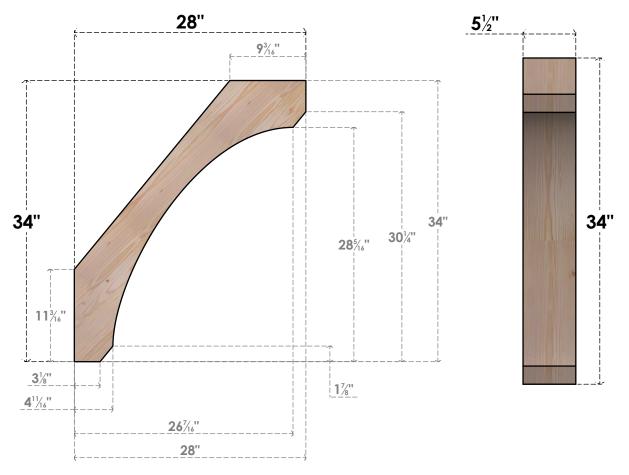

## BRC06X28X34LEC00SDF

5 1/2"W X 28"D X 34"H LEGACY SMOOTH BRACE, DOUGLAS FIR

SIDE **FRONT** 

**EKENA MILLWORK** 2300 WEST MAIN ST. CLARKSVILLE, TX 75426 TOLL FREE: 866-607-0453 WWW.EKENAMILLWORK.COM