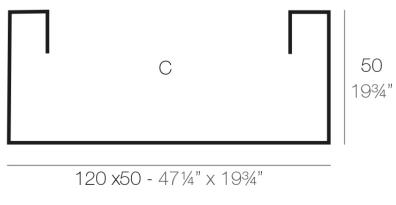

## Description

Pot made of polyethylene resin by rotational moulding. 100% Recyclable. Item suitable for indoor and outdoor use. Available in different finishes.

Weight: 14 Kg

JARDINERA 120 x 50 cm

JARDINIERE 471/4" x 193/4"

C = 300 L 0 x 50 cm

C = 79 gal 30 x 103/4"