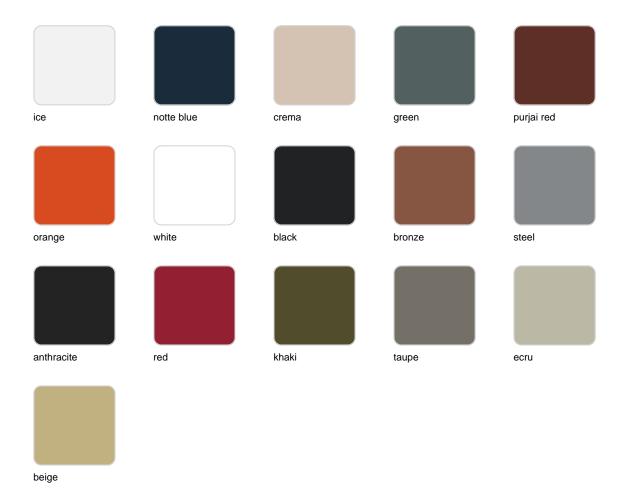

# Jardiniere 120x50x50

The most extensive collection of indoor and outdoor planters designed by <u>Studio</u> <u>Vondom</u>. Timeless and minimalist designs that allow you to create unique and original atmospheres for homes, restaurants and any space.



## Info

## Description

Pot made of polyethylene resin by rotational moulding. 100% Recyclable. Item suitable for indoor and outdoor use. Available in different finishes.

Weight: 14 Kg



JARDINERA 120 x 50 cm

JARDINIERE 471/4" x 193/4"

C = 300 L 0 x 50 cm

C = 79 gal 30 x 103/4"

## **Finishes**

## finishes

#### SIMPLE Ref. 41650



Matt finishes pot one wall

BASIC Ref. 41650A



#### Matt Polyethylene

#### SELF-WATERING Ref. 41650R







Self-watering system included in all planters except those with basic finish

#### LACQUERED Ref. 41650F



Lacquered Polyethylene

## lighting

LIGHT Ref. 41650W



White internally lit unit with LED technology. Available only in matte ice white finish.

RGBW LED Ref. 41650L



Unit with internal lighting with RGBW LED technology and remote control unit for switching colors. Available only in matte ice white finish. Remote control included.

RGBW LED DMX Ref. 41650D



Unit with internal lighting with RGBW LED technology and remote control unit for switching colors. Also controlLED by DMX-1024 (wireless), enabling communication between one or more products simultaneously via th