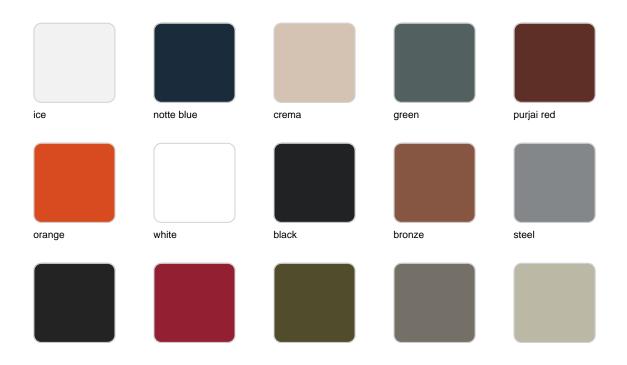

# Jardiniere 120x50x50

The most extensive collection of indoor and outdoor planters designed by <u>Studio</u> <u>Vondom</u>. Timeless and minimalist designs that allow you to create unique and original atmospheres for homes, restaurants and any space.



## Info

## Description

Pot made of polyethylene resin by rotational moulding. 100% Recyclable. Item suitable for indoor and outdoor use. Available in different finishes.

Weight: 14 Kg



JARDINERA 120 x 50 cm

JARDINIERE 471/4" x 193/4"

C = 300 L 0 x 50 cm

C = 79 gal 30 x 103/4"

## **Finishes**

## finishes

#### SIMPLE Ref. 41650



Matt finishes pot one wall

BASIC Ref. 41650A



#### Matt Polyethylene

#### SELF-WATERING Ref. 41650R







Self-watering system included in all planters except those with basic finish

#### LACQUERED Ref. 41650F



Lacquered Polyethylene

## lighting

LIGHT Ref. 41650W



White internally lit unit with LED technology. Available only in matte ice white finish.

RGBW LED Ref. 41650L



Unit with internal lighting with RGBW LED technology and remote control unit for switching colors. Available only in matte ice white finish. Remote control included.

RGBW LED DMX Ref. 41650D



Unit with internal lighting with RGBW LED technology and remote control unit for switching colors. Also controlLED by DMX-1024 (wireless), enabling communication between one or more products simultaneously via the DMX transmitter (not included). There are two options to choose from: Professional XLR DMX and Home WIFI