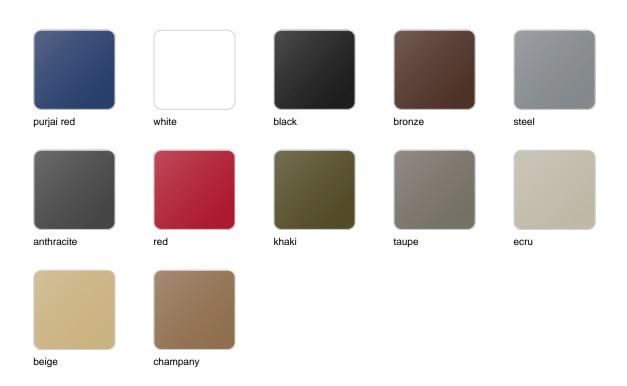

## **Finishes**

## finishes

#### LACQUERED Ref. 41650F

Lacquered Polyethylene